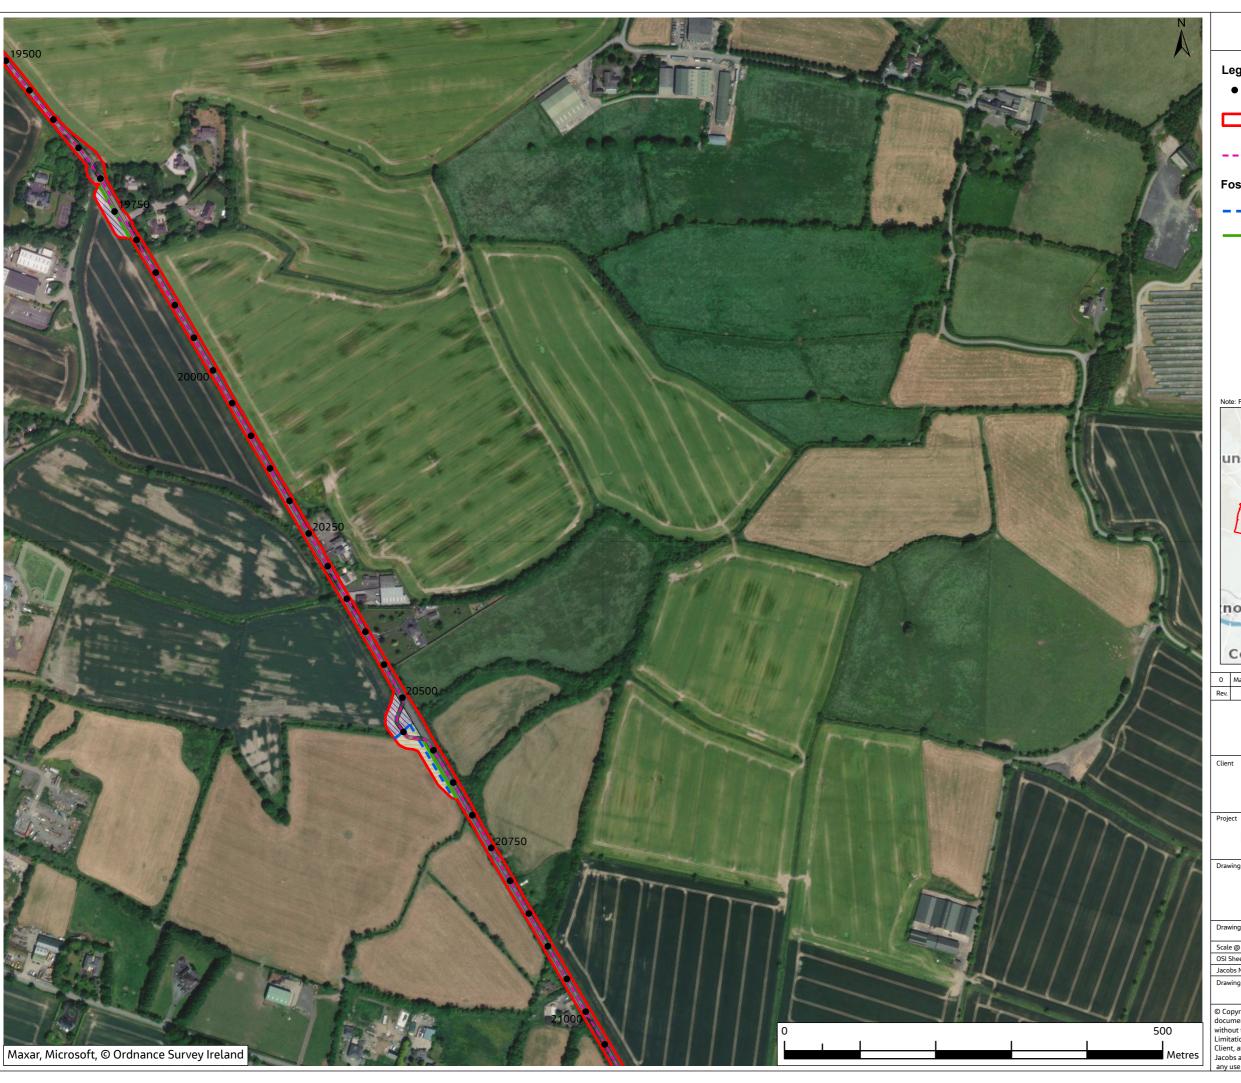

321084AJ-JAC-ZZ-XX-DR-G-0771

Chainage

Planning Application Boundary (PAB)

Proposed Cable Route

#### **Fossitt Habitat Lines**

FW4 - Drainage ditches

WL1 - Hedgerows

WL2 - Treelines