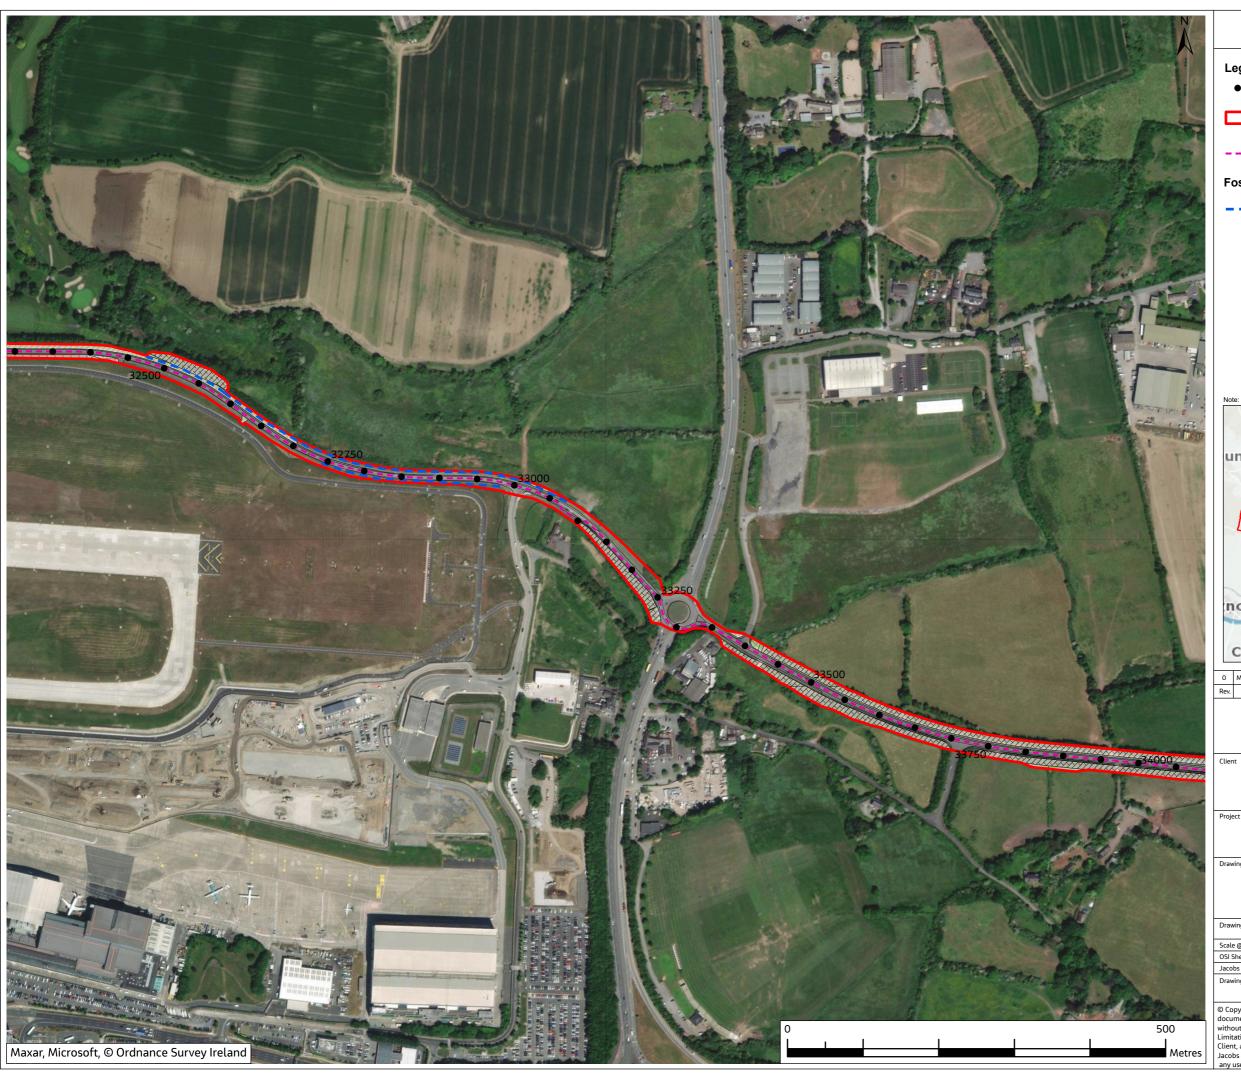

### **Fossitt Habitat Areas**

BL3 - Buildings and artificial surfaces

GA1 - Improved agricultural grassland

GS1 - Dry calcareous grassland

GS4 - Wet grassland

WD1 - (Mixed) broadleaved

woodland

Lus

# **Jacobs**

East Meath - North Dublin Grid Upgrade

Drawing Title Figure 10.12 - Temporary Habitat Loss with Fossitt Mapping (Sheet 3 of 26)

|    | Drawing Status | FINAL     | •            |
|----|----------------|-----------|--------------|
| ω/ | Scale @ A3     | 1:5,000   | DO NOT SCALE |
|    | OSI Sheet No.  | •         |              |
|    | Jacobs No.     | B321084AJ |              |
| -  |                |           |              |

321084AJ-JAC-ZZ-XX-DR-G-0770

Chainage

Planning Application Boundary (PAB) Proposed Cable

Route

#### **Fossitt Habitat Lines**

FW4 - Drainage ditches

WL1 - Hedgerows

WL2 - Treelines

#### **Fossitt Habitat Areas**

BL3 - Buildings and artificial surfaces

ED3 - Recolonising bare ground

GA1 - Improved agricultural grassland

GA2 - Amenity grassland (improved)

GS1 - Dry calcareous grassland

WD1 - (Mixed) broadleaved woodland

 TC
 PB
 PB
 GS

 Drawn
 Check'd
 Rev'd
 Appr'd