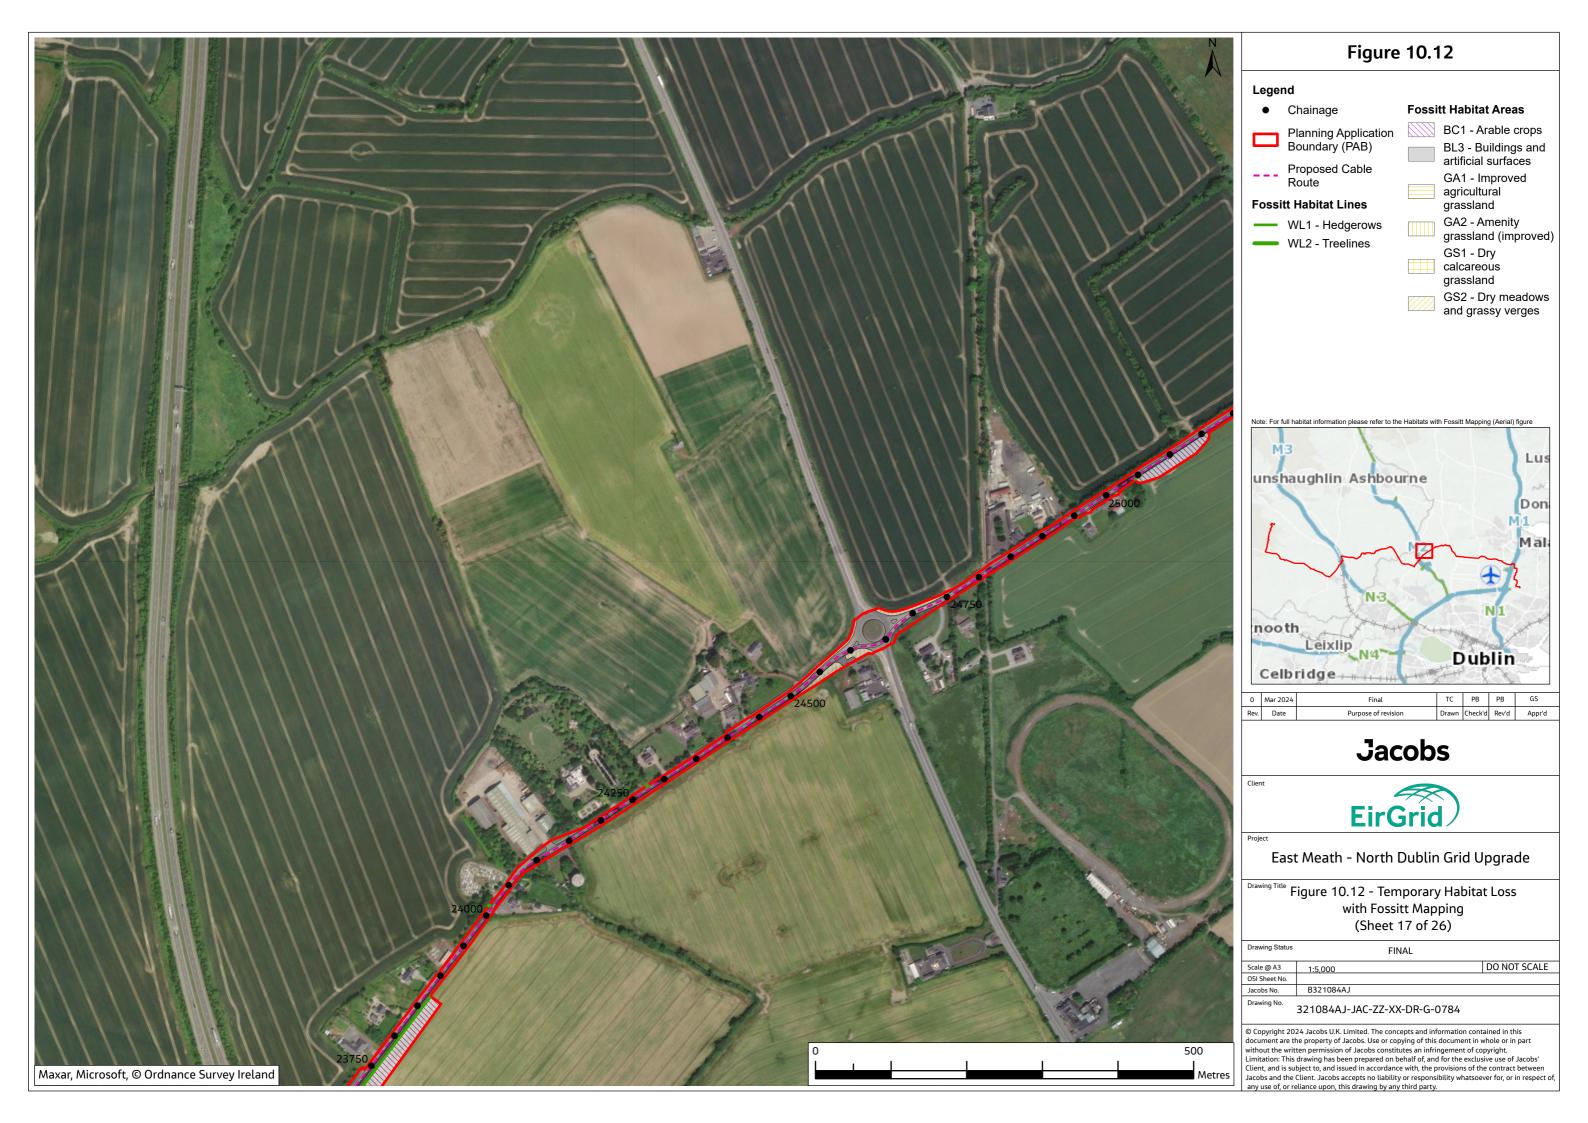

|
|                |           |              |

321084AJ-JAC-ZZ-XX-DR-G-0781



#### **Fossitt Habitat Areas**

BC1 - Arable crops

BC3 - Tilled land

BL3 - Buildings and artificial surfaces

ED3 - Recolonising bare ground

GA1 - Improved agricultural grassland

WS1 - Scrub

WS3 - Ornamental/ non-native shrub



 TC
 PB
 PB
 GS

 Drawn
 Check'd
 Rev'd
 Appr'd

# **Jacobs**



East Meath - North Dublin Grid Upgrade

Drawing Title Figure 10.12 - Temporary Habitat Loss with Fossitt Mapping (Sheet 15 of 26)

| Drawing Status | FINA      | AL |              |
|----------------|-----------|----|--------------|
| Scale @ A3     | 1:5,000   |    | DO NOT SCALE |
| OSI Sheet No.  |           |    |              |
| Jacobs No.     | B321084AJ |    |              |

321084AJ-JAC-ZZ-XX-DR-G-0782











#### Legend

Chainage

Planning Application Boundary (PAB)

Proposed Cable Route

#### **Fossitt Habitat Lines**

FW2 - Depositing/ lowland rivers

FW4 - Drainage ditches

WL1 - Hedgerows WL2 - Treelines

#### **Fossitt Habitat Areas**

BC1 - Arable crops BL3 - Buildings and

artificial surfaces ED3 - Recolonising

bare ground GA1 - Improved agricultural

grassland GS1 - Dry calcareous

grassland

GS2 - Dry meadows and grassy verges

WS1 - Scrub



 
 TC
 PB
 PB
 GS

 Drawn
 Check'd
 Rev'd
 Appr'd
 Rev. Date

# **Jacobs**



East Meath - North Dublin Grid Upgrade

Drawing Title Figure 10.12 - Temporary Habitat Loss with Fossitt Mapping (Sheet 20 of 26)

| ě | Drawing Status | FINAL     |              |
|---|----------------|-----------|--------------|
|   | Scale @ A3     | 1:5,000