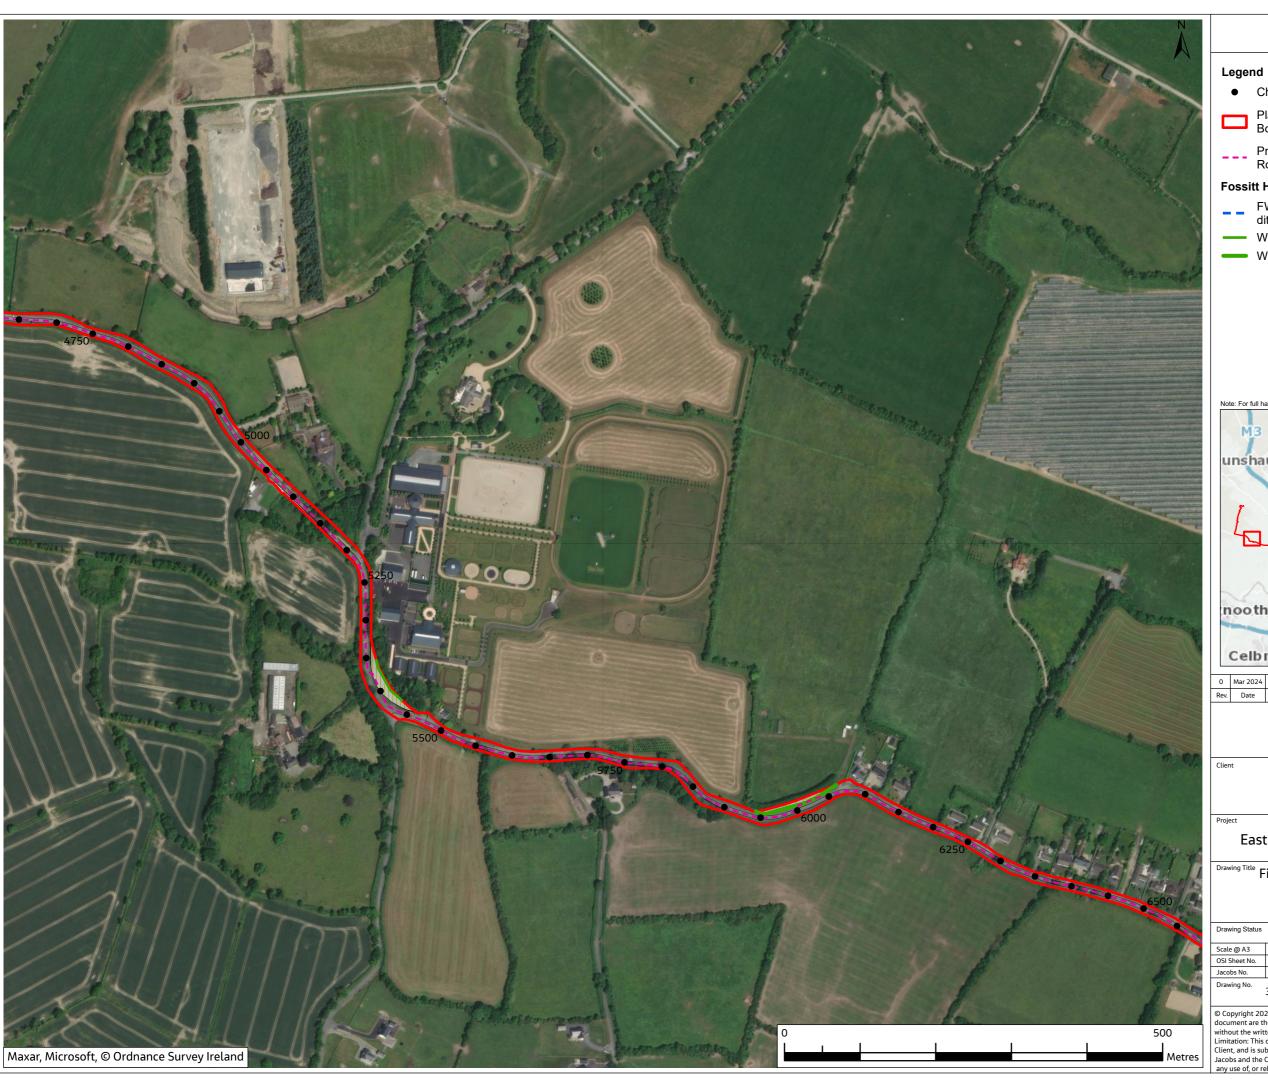

### **Fossitt Habitat Areas**

GA1 - Improved agricultural grassland GS1 - Dry

calcareous grassland

GS4 - Wet grassland

Lus

 TC
 PB
 PB
 GS

 Drawn
 Check'd
 Rev'd
 Appr'd

East Meath - North Dublin Grid Upgrade

Drawing Title Figure 10.12 - Temporary Habitat Loss with Fossitt Mapping (Sheet 2 of 26)

| ı | Drawing Status | FIN       | AL           |
|---|----------------|-----------|--------------|
|   | Scale @ A3     | 1:5,000   | DO NOT SCALE |
|   | OSI Sheet No.  |           |              |
| 1 | Jacobs No.     | B321084AJ |              |
|   | D : 11         |           |              |

321084AJ-JAC-ZZ-XX-DR-G-0770

Chainage

Planning Application Boundary (PAB) Proposed Cable

Route

#### **Fossitt Habitat Lines**

FW4 - Drainage ditches

WL1 - Hedgerows

WL2 - Treelines