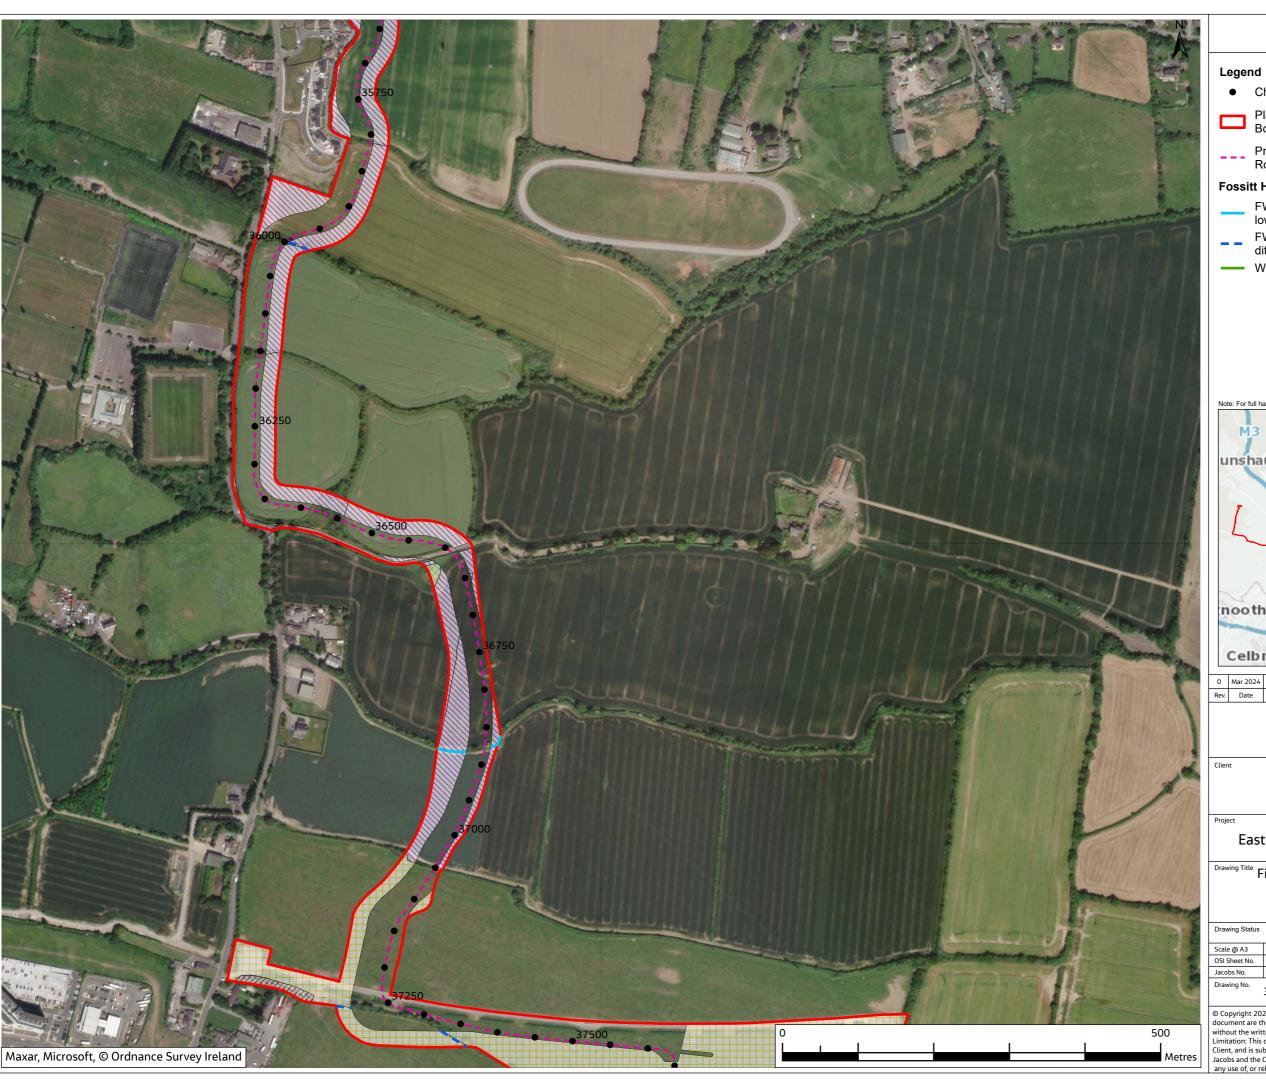

# **Jacobs**

East Meath - North Dublin Grid Upgrade

Drawing Title Figure 10.12 - Temporary Habitat Loss with Fossitt Mapping (Sheet 4 of 26)

|       | Drawing Status |           | FINAL |   |              |  |
|-------|----------------|-----------|-------|---|--------------|--|
|       | Scale @ A3     | 1:5,000   |       | [ | OO NOT SCALE |  |
| 2     | OSI Sheet No.  |           |       |   |              |  |
| 100   | Jacobs No.     | B321084AJ |       |   |              |  |
| 20.50 |                |           |       |   |              |  |

321084AJ-JAC-ZZ-XX-DR-G-0771

Chainage

Planning Application Boundary (PAB)

Proposed Cable Route

#### **Fossitt Habitat Lines**

FW4 - Drainage ditches

WL1 - Hedgerows

WL2 - Treelines

### **Fossitt Habitat Areas**

BL3 - Buildings and artificial surfaces

ED3 - Recolonising bare ground

GA1 - Improved agricultural grassland

GS1 - Dry calcareous grassland

0 Mar 2024 Rev. Date 
 TC
 PB
 PB
 GS