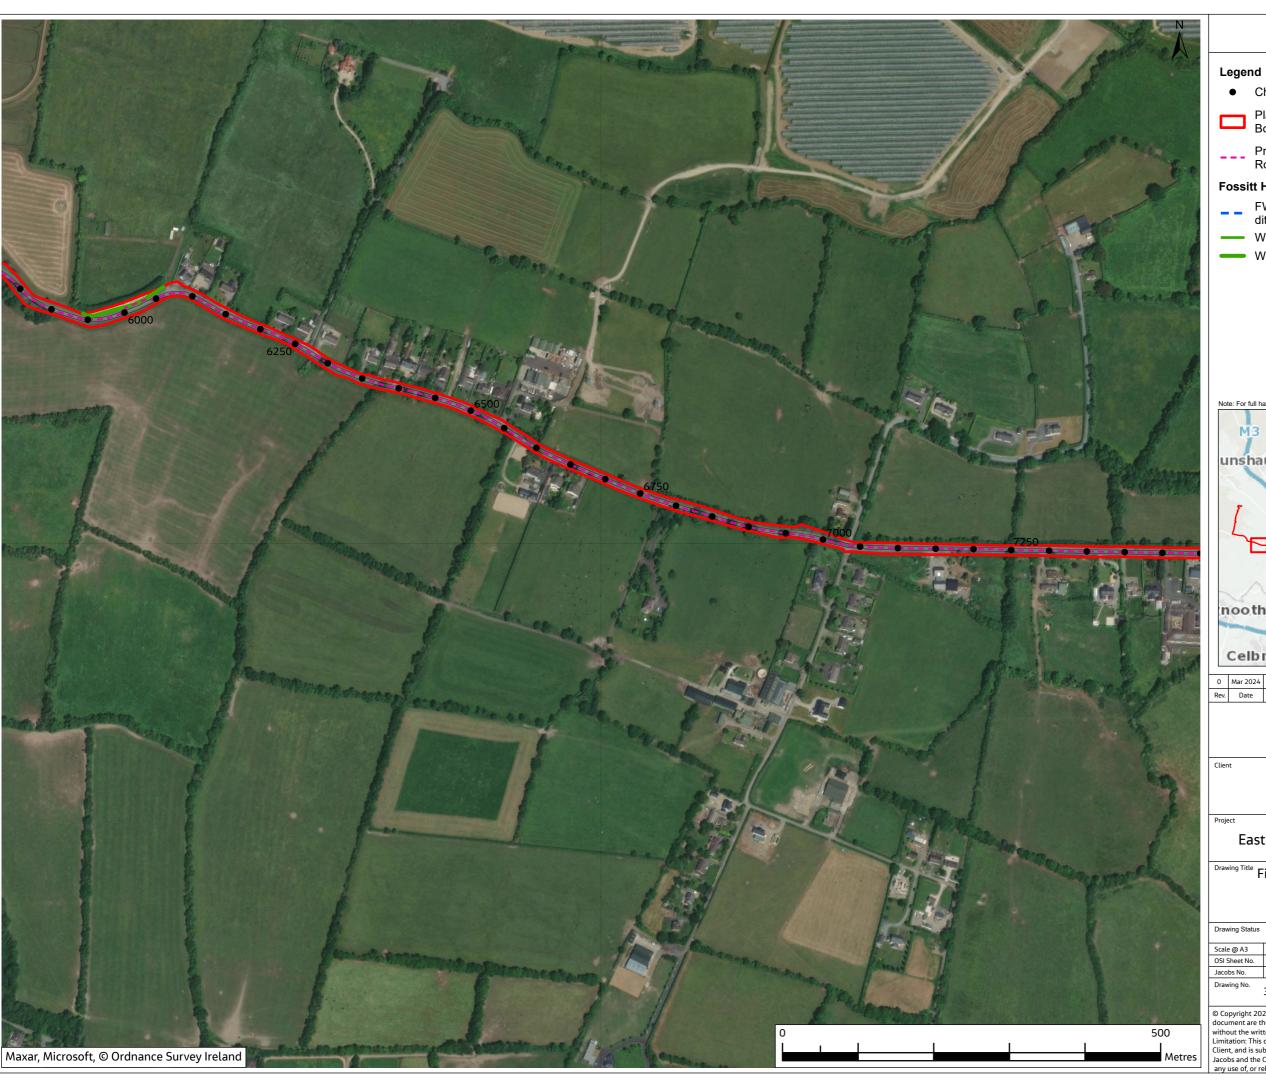

# **Jacobs**

East Meath - North Dublin Grid Upgrade

Drawing Title Figure 10.12 - Temporary Habitat Loss with Fossitt Mapping (Sheet 4 of 26)

|       | Drawing Status |           | FINAL |   |              |  |
|-------|----------------|-----------|-------|---|--------------|--|
|       | Scale @ A3     | 1:5,000   |       | [ | OO NOT SCALE |  |
| 2     | OSI Sheet No.  |           |       |   |              |  |
| 100   | Jacobs No.     | B321084AJ |       |   |              |  |
| 20.50 |                |           |       |   |              |  |

321084AJ-JAC-ZZ-XX-DR-G-0771

Chainage

Planning Application Boundary (PAB)

Proposed Cable Route

#### **Fossitt Habitat Lines**

FW4 - Drainage ditches

WL1 - Hedgerows

WL2 - Treelines

### **Fossitt Habitat Areas**

BL3 - Buildings and artificial surfaces

ED3 - Recolonising bare ground

GA1 - Improved agricultural grassland

GS1 - Dry calcareous grassland

0 Mar 2024 Rev. Date 
 TC
 PB
 PB
 GS