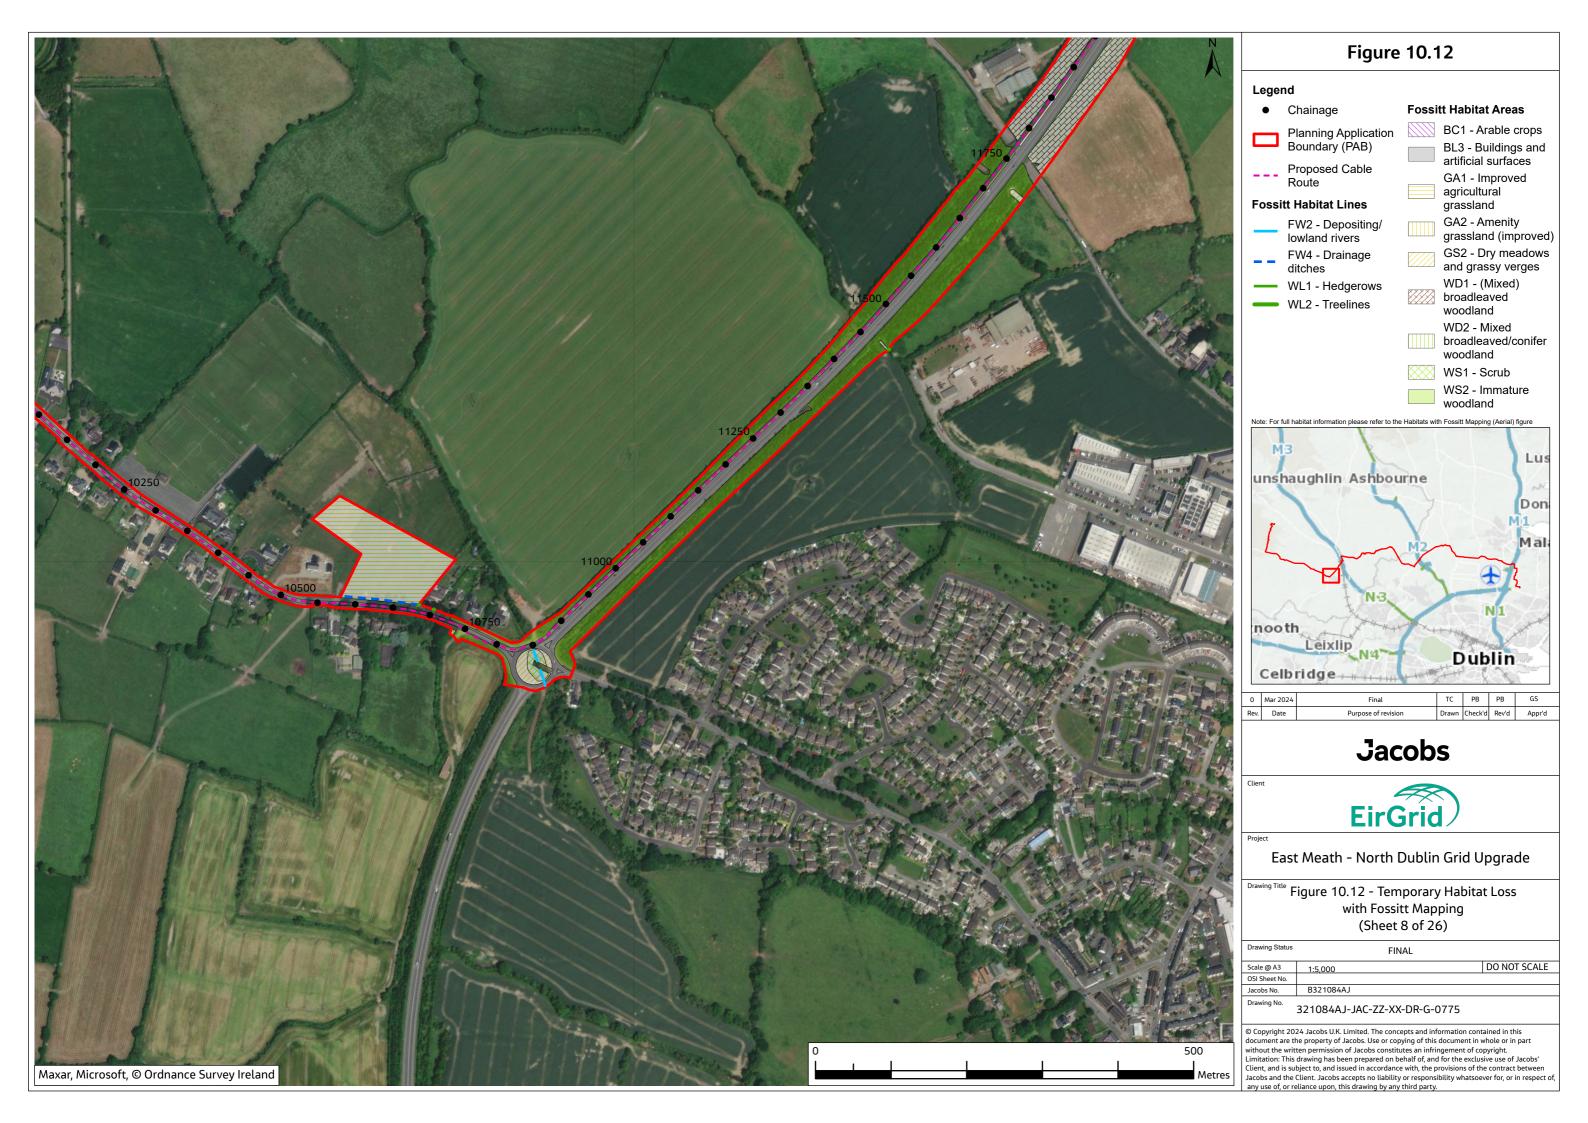

ute

#### **Fossitt Habitat Lines**

FW4 - Drainage ditches

WL1 - Hedgerows

WL2 - Treelines

### **Fossitt Habitat Areas**

BL3 - Buildings and artificial surfaces

ED3 - Recolonising bare ground

GA1 - Improved agricultural grassland

GS1 - Dry calcareous grassland



0 Mar 2024 Rev. Date 
 TC
 PB
 PB
 GS

 Drawn
 Check'd
 Rev'd
 Appr'd

# **Jacobs**



East Meath - North Dublin Grid Upgrade

Drawing Title Figure 10.12 - Temporary Habitat Loss with Fossitt Mapping (Sheet 5 of 26)

| Drawing Status | FINAL     |              |
|----------------|-----------|--------------|
| Scale @ A3     | 1:5,000   | DO NOT SCALE |
| OSI Sheet No.  |           |              |
| Jacobs No.     | B321084AJ |              |
|                |           |              |

321084AJ-JAC-ZZ-XX-DR-G-0772















#### Legend

Chainage

Planning Application Boundary (PAB)

Proposed Cable Route

#### **Fossitt Habitat Lines**

FW2 - Depositing/ lowland rivers

WL1 - Hedgerows

#### **Fossitt Habitat Areas**

BC1 - Arable crops

BL3 - Buildings and artificial surfaces

GS2 - Dry meadows and grassy verges WD1 - (Mixed)

broadleaved woodland

WD2 - Mixed broadleaved/conifer woodland

WS1 - Scrub



| 0    | Mar 2024 | Final               | TC    | PB      | PB    | GS     |
|------|----------|---------------------|-------|---------|-------|--------|
| Rev. | Date     | Purpose of revision | Drawn | Check'd | Rev'd | Appr'd |

# **Jacobs**



East Meath - North Dublin Grid Upgrade

Drawing Title Figure 10.12 - Temporary Habitat Loss with Fossitt Mapping (Sheet 12 of 26)

|   | Drawing Status |