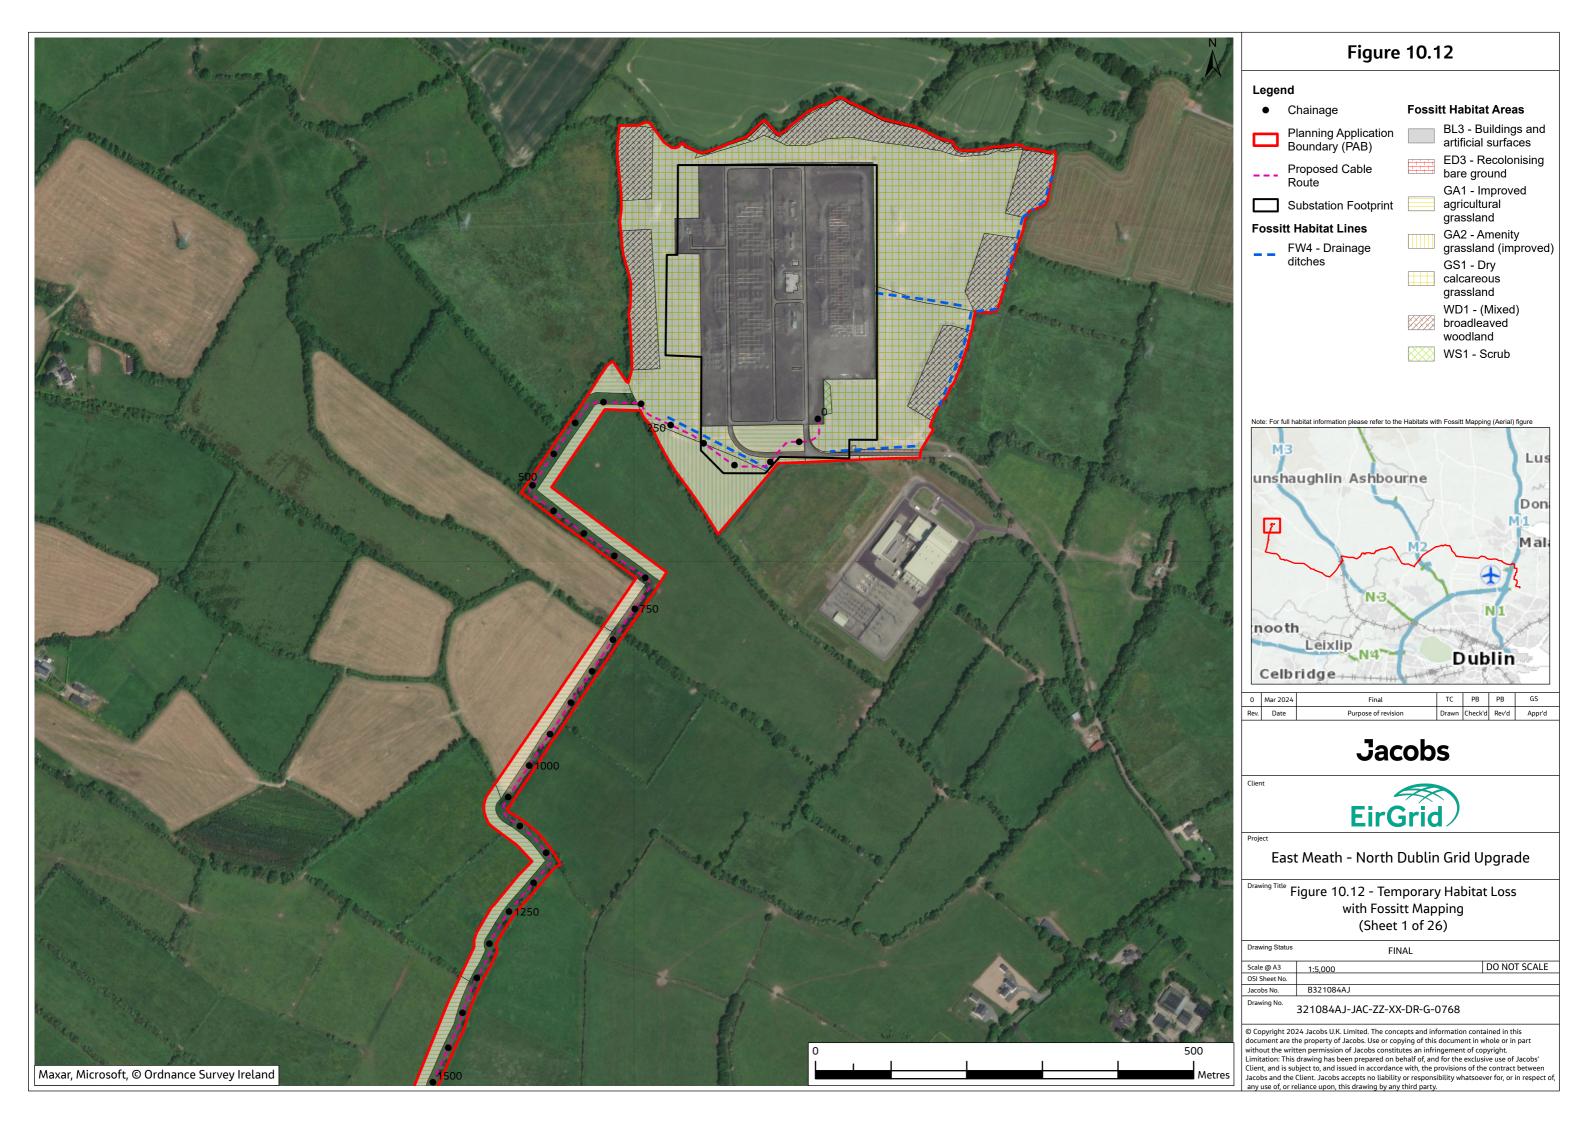

### **Fossitt Habitat Areas**

GA1 - Improved agricultural grassland GS1 - Dry

calcareous grassland

GS4 - Wet grassland

Lus

 TC
 PB
 PB
 GS

 Drawn
 Check'd
 Rev'd
 Appr'd

East Meath - North Dublin Grid Upgrade

Drawing Title Figure 10.12 - Temporary Habitat Loss with Fossitt Mapping (Sheet 2 of 26)

| ı | Drawing Status | FIN       | AL           |
|---|----------------|-----------|--------------|
|   | Scale @ A3     | 1:5,000   | DO NOT SCALE |
|   | OSI Sheet No.  |           |              |
| 1 | Jacobs No.     | B321084AJ |              |
|   | D : 11         |           |              |