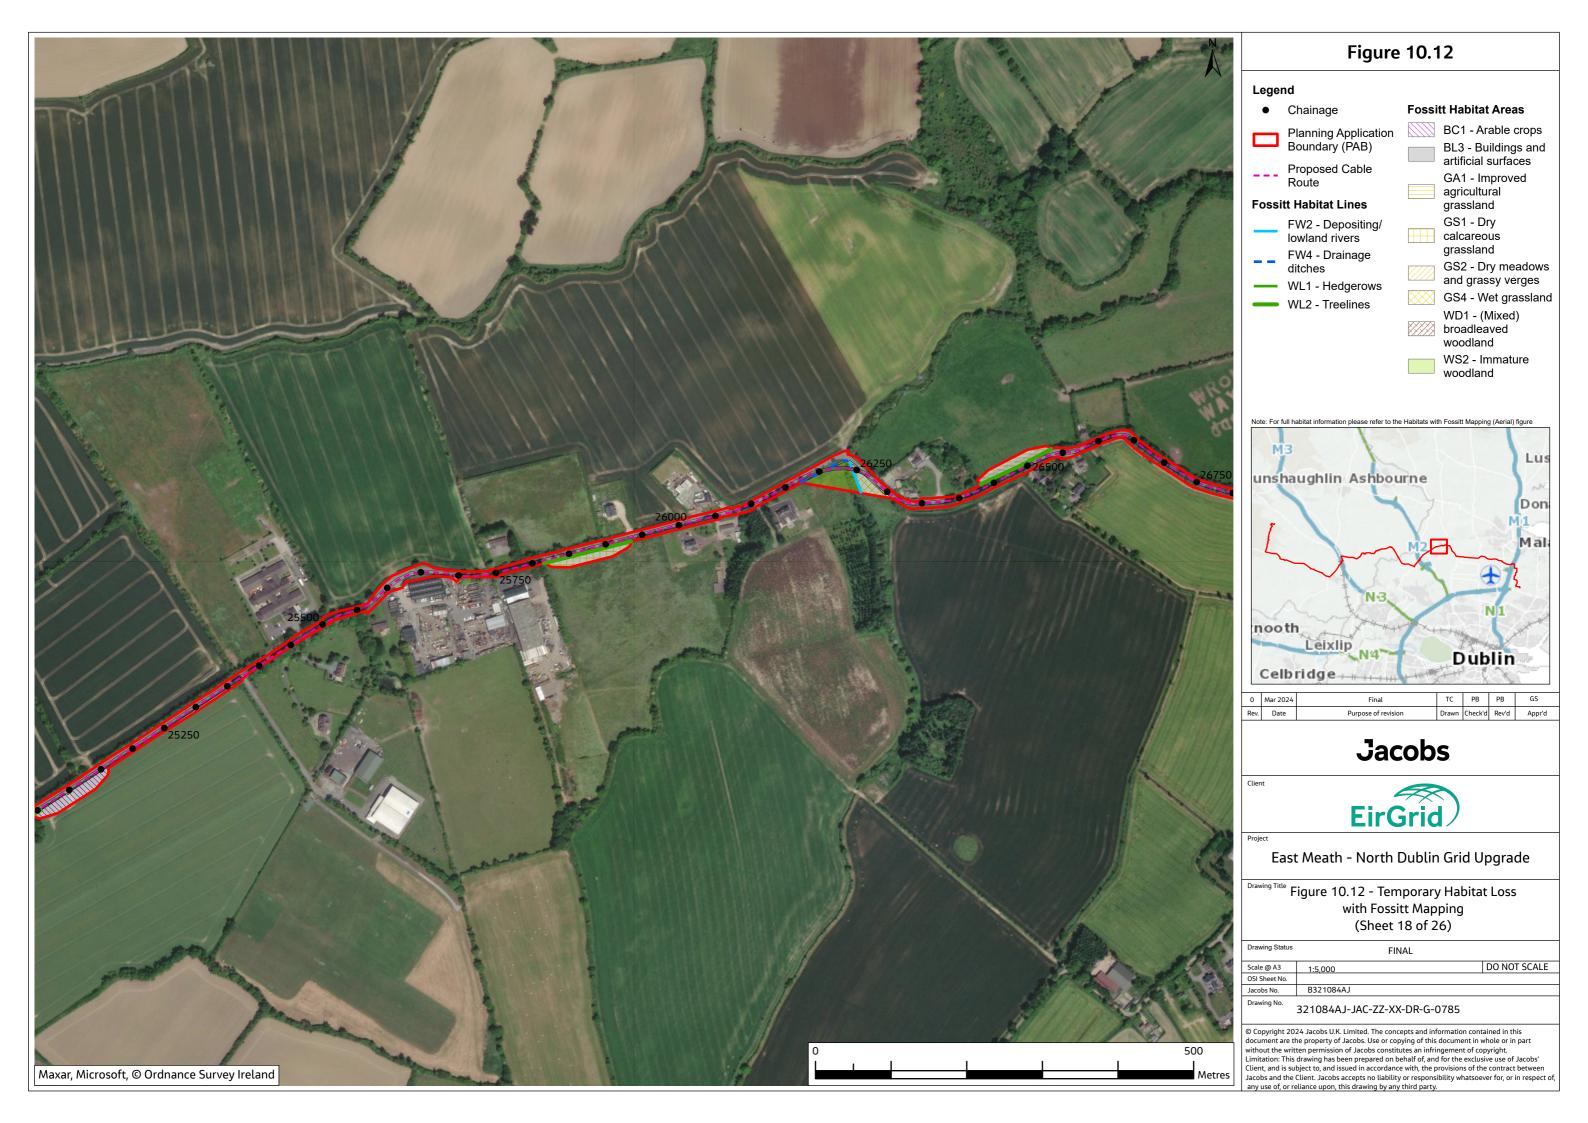

|                |           |              |

321084AJ-JAC-ZZ-XX-DR-G-0781



#### **Fossitt Habitat Areas**

BC1 - Arable crops

BC3 - Tilled land

BL3 - Buildings and artificial surfaces

ED3 - Recolonising bare ground

GA1 - Improved agricultural grassland

WS1 - Scrub

WS3 - Ornamental/ non-native shrub



 TC
 PB
 PB
 GS

 Drawn
 Check'd
 Rev'd
 Appr'd

# **Jacobs**



East Meath - North Dublin Grid Upgrade

Drawing Title Figure 10.12 - Temporary Habitat Loss with Fossitt Mapping (Sheet 15 of 26)

| Drawing Status | FINA      | AL |              |
|----------------|-----------|----|--------------|
| Scale @ A3     | 1:5,000   |    | DO NOT SCALE |
| OSI Sheet No.  |           |    |              |
| Jacobs No.     | B321084AJ |    |              |

321084AJ-JAC-ZZ-XX-DR-G-0782











#### Legend

Chainage

Planning Application Boundary (PAB)

Proposed Cable Route

#### **Fossitt Habitat Lines**

FW2 - Depositing/ lowland rivers

FW4 - Drainage ditches

WL1 - Hedgerows WL2 - Treelines

#### **Fossitt Habitat Areas**

BC1 - Arable crops BL3 - Buildings and

artificial surfaces ED3 - Recolonising

bare ground GA1 - Improved agricultural

grassland GS1 - Dry calcareous

grassland

GS2 - Dry meadows and grassy verges

WS1 - Scrub



 
 TC
 PB
 PB
 GS

 Drawn
 Check'd
 Rev'd
 Appr'd
 Rev. Date

# **Jacobs**



East Meath - North Dublin Grid Upgrade

Drawing Title Figure 10.12 - Temporary Habitat Loss with Fossitt Mapping (Sheet 20 of 26)

| ě | Drawing Status | FINAL     |              |
|---|----------------|-----------|--------------|
|   | Scale @ A3     | 1:5,000