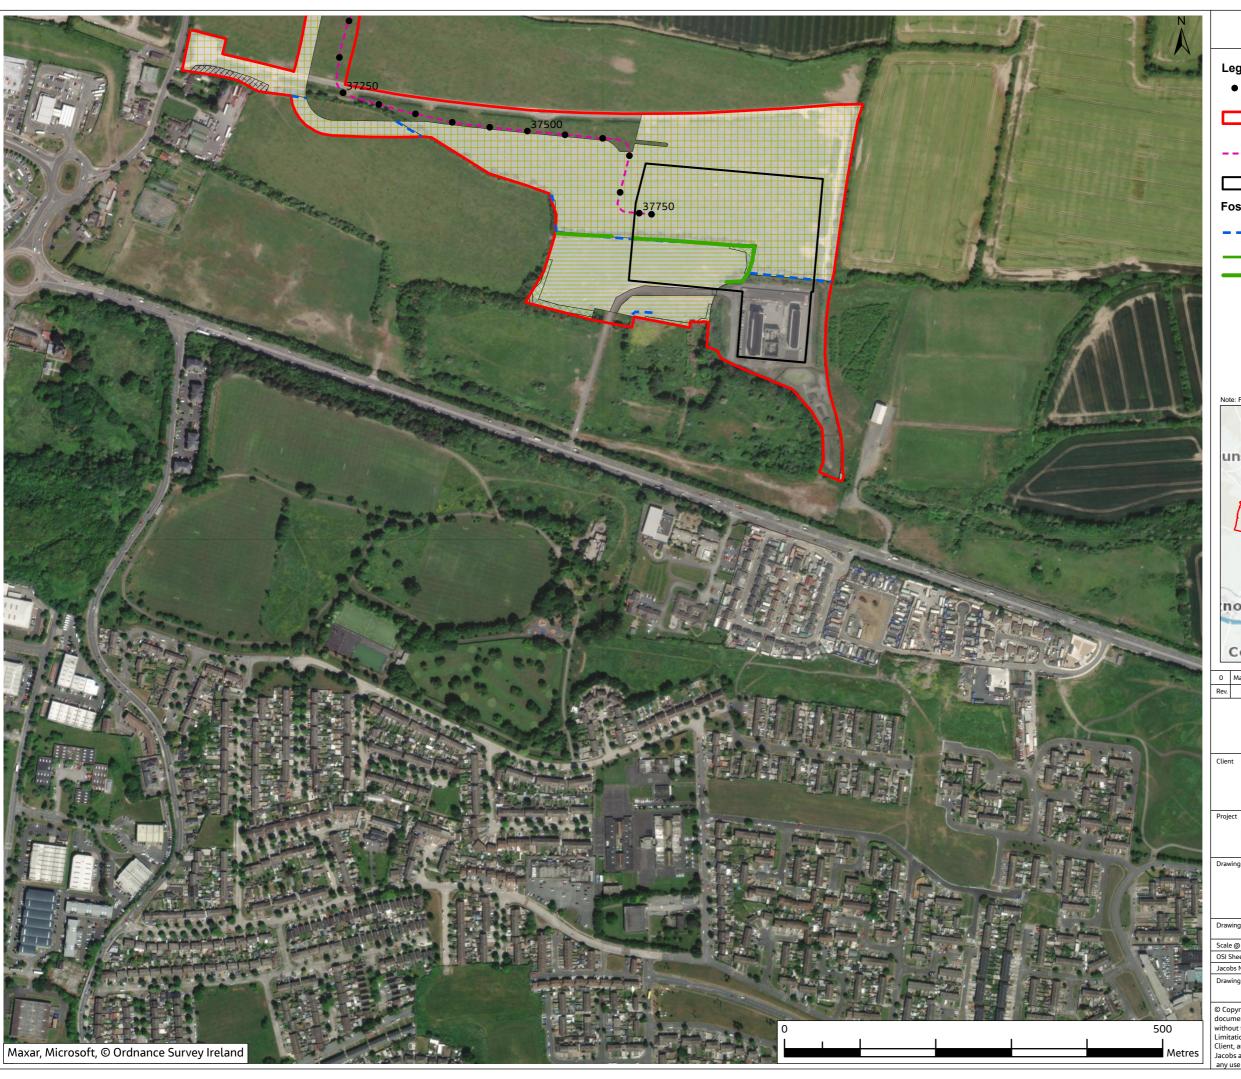

### Legend

Chainage

Planning Application Boundary (PAB) Proposed Cable

Substation Footprint

#### **Fossitt Habitat Lines**

Route

FW4 - Drainage ditches

WL1 - Hedgerows

WL2 - Treelines

### **Fossitt Habitat Areas**

BL3 - Buildings and artificial surfaces

ED3 - Recolonising bare ground

GA1 - Improved agricultural grassland

GS1 - Dry calcareous grassland

> GS2 - Dry meadows and grassy verges

WD1 - (Mixed) broadleaved woodland

WD3 - (Mixed) conifer woodland

WS1 - Scrub

0 Mar 2024 Rev. Date 
 TC
 PB
 PB
 GS

 Drawn
 Check'd
 Rev'd
 Appr'd