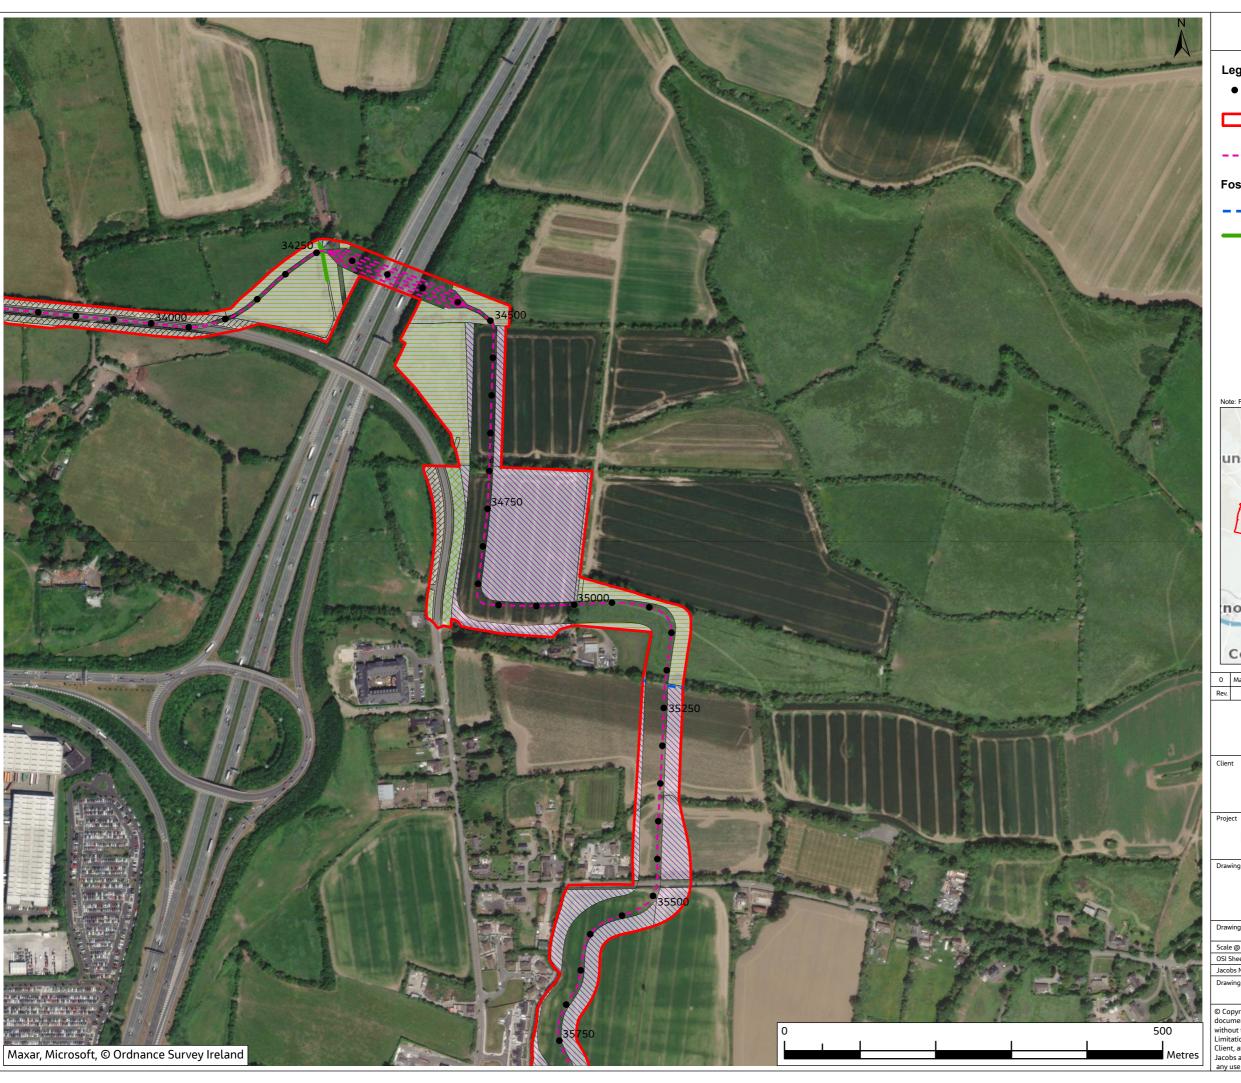

### **Fossitt Habitat Areas**

GA1 - Improved agricultural grassland GS1 - Dry

calcareous grassland

GS4 - Wet grassland

Lus

 TC
 PB
 PB
 GS

 Drawn
 Check'd
 Rev'd
 Appr'd

East Meath - North Dublin Grid Upgrade

Drawing Title Figure 10.12 - Temporary Habitat Loss with Fossitt Mapping (Sheet 2 of 26)

| ı | Drawing Status | FIN       | AL           |
|---|----------------|-----------|--------------|
|   | Scale @ A3     | 1:5,000   | DO NOT SCALE |
|   | OSI Sheet No.  |           |              |
| 1 | Jacobs No.     | B321084AJ |              |
|   | D : 11         |           |              |

321084AJ-JAC-ZZ-XX-DR-G-0770

Chainage

Planning Application Boundary (PAB) Proposed Cable

Route

#### **Fossitt Habitat Lines**

FW4 - Drainage ditches

WL1 - Hedgerows

WL2 - Treelines

#### **Fossitt Habitat Areas**

BL3 - Buildings and artificial surfaces

ED3 - Recolonising bare ground

GA1 - Improved agricultural grassland

GA2 - Amenity grassland (improved)

GS1 - Dry calcareous grassland