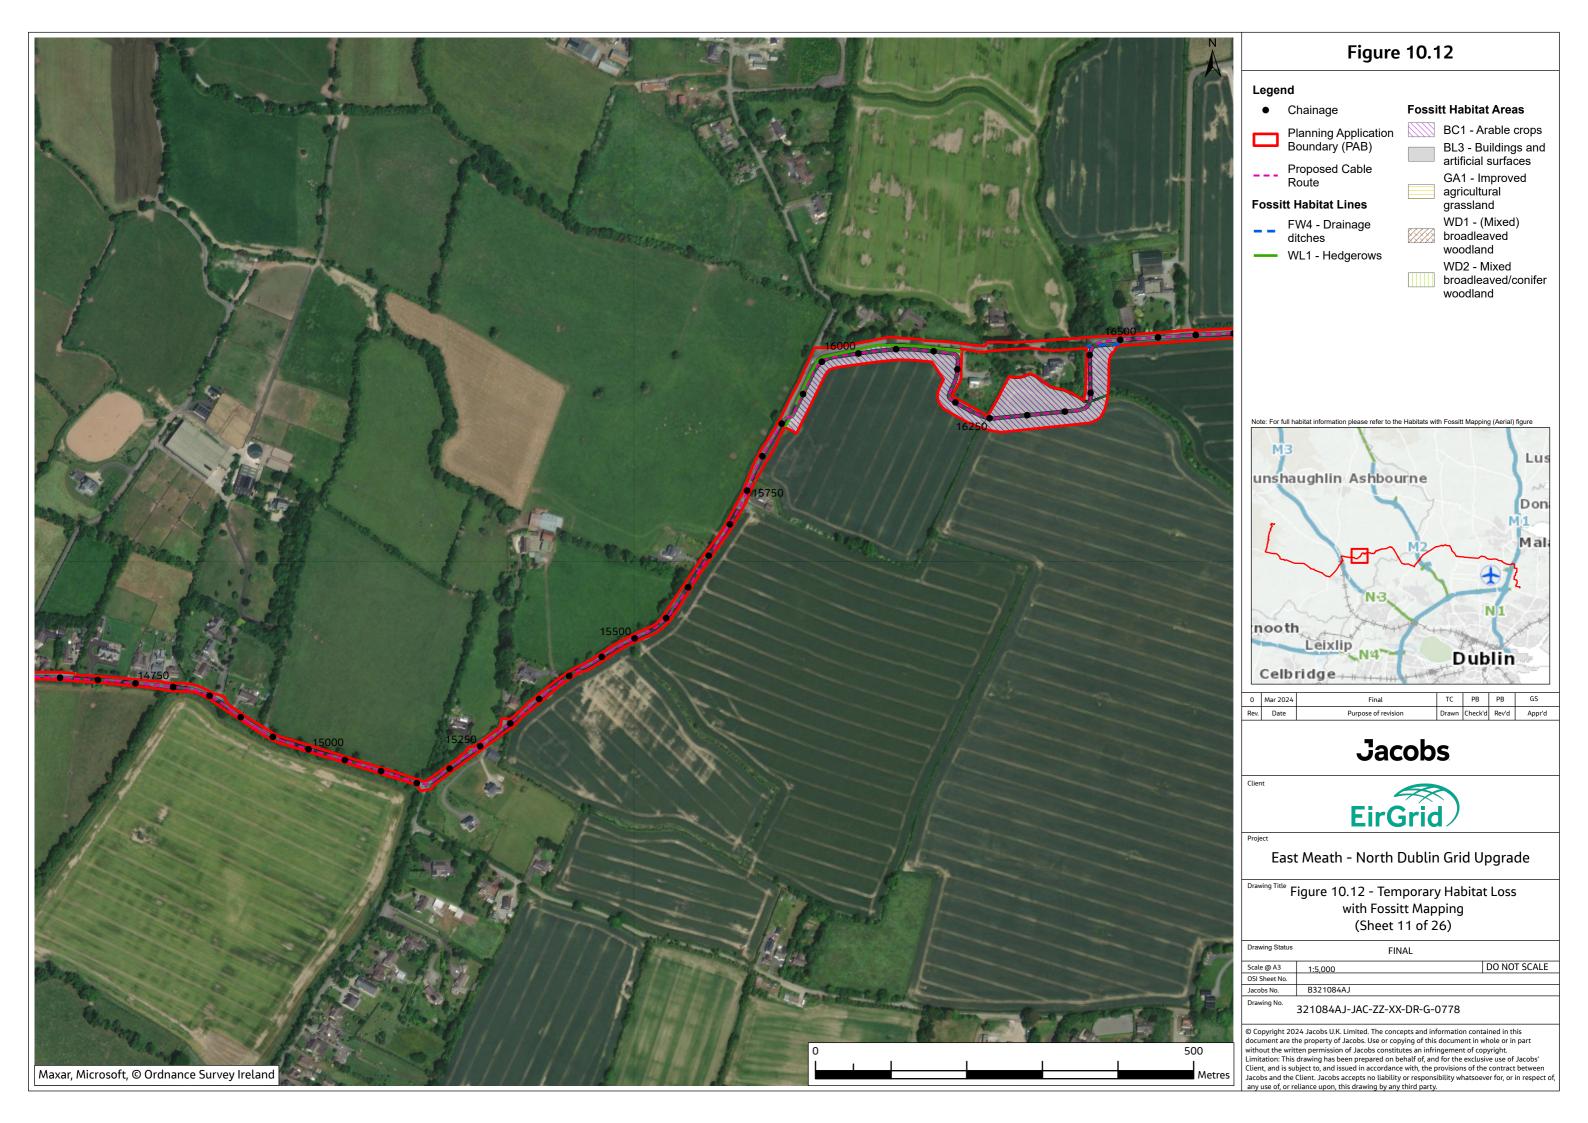

### **Fossitt Habitat Lines**

FW4 - Drainage ditches

WL1 - Hedgerows

WL2 - Treelines

### **Fossitt Habitat Areas**

BL3 - Buildings and artificial surfaces

ED3 - Recolonising bare ground

GA1 - Improved agricultural grassland

GS1 - Dry calcareous grassland



0 Mar 2024 Rev. Date 
 TC
 PB
 PB
 GS

 Drawn
 Check'd
 Rev'd
 Appr'd

# **Jacobs**



East Meath - North Dublin Grid Upgrade

Drawing Title Figure 10.12 - Temporary Habitat Loss with Fossitt Mapping (Sheet 5 of 26)

| Drawing Status | FINAL     |              |
|----------------|-----------|--------------|
| Scale @ A3     | 1:5,000   | DO NOT SCALE |
| OSI Sheet No.  |           |              |
| Jacobs No.     | B321084AJ |              |
|                |           |              |

321084AJ-JAC-ZZ-XX-DR-G-0772















#### Legend

Chainage

Planning Application Boundary (PAB)

Proposed Cable Route

#### **Fossitt Habitat Lines**

FW2 - Depositing/ lowland rivers

WL1 - Hedgerows

#### **Fossitt Habitat Areas**

BC1 - Arable crops

BL3 - Buildings and artificial surfaces

GS2 - Dry meadows and grassy verges WD1 - (Mixed)

broadleaved woodland

WD2 - Mixed broadleaved/conifer woodland

WS1 - Scrub



| 0    | Mar 2024 | Final               | TC    | PB      | PB    | GS     |
|------|----------|---------------------|-------|---------|-------|--------|
| Rev. | Date     | Purpose of revision | Drawn | Check'd | Rev'd | Appr'd |

# **Jacobs**



East Meath - North Dublin Grid Upgrade

Drawing Title Figure 10.12 - Temporary Habitat Loss with Fossitt Mapping (Sheet 12 of 26)

|   | Drawing Status | FINAL