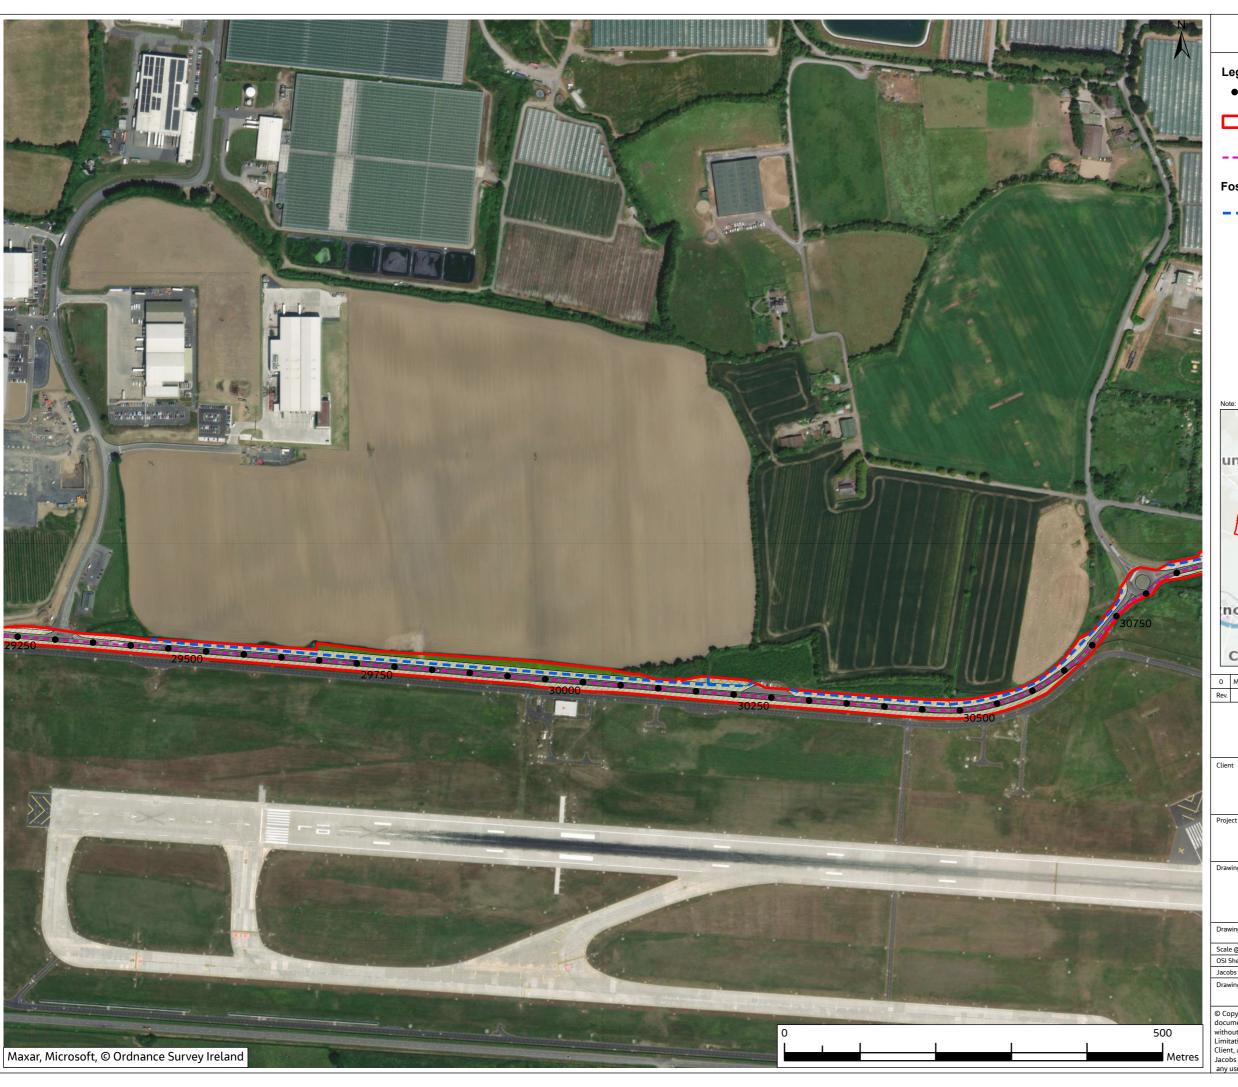

Treelines

#### **Fossitt Habitat Areas**

BC1 - Arable crops BL3 - Buildings and

artificial surfaces ED3 - Recolonising

bare ground GA1 - Improved agricultural

grassland GS1 - Dry calcareous

grassland

GS2 - Dry meadows and grassy verges

WS1 - Scrub



 
 TC
 PB
 PB
 GS

 Drawn
 Check'd
 Rev'd
 Appr'd
 Rev. Date

# **Jacobs**



East Meath - North Dublin Grid Upgrade

Drawing Title Figure 10.12 - Temporary Habitat Loss with Fossitt Mapping (Sheet 20 of 26)

| ě | Drawing Status | FINAL     |              |
|---|----------------|-----------|--------------|
|   | Scale @ A3     | 1:5,000   | DO NOT SCALE |
|   | OSI Sheet No.  | •         |              |
|   | Jacobs No.     | B321084AJ |              |
| • | D : N          |           |              |

321084AJ-JAC-ZZ-XX-DR-G-0787



#### Legend

Chainage

Planning Application Boundary (PAB)

Proposed Cable Route

#### **Fossitt Habitat Lines**

FW4 - Drainage ditches

### **Fossitt Habitat Areas**

BC1 - Arable crops BL3 - Buildings and artificial surfaces

ED3 - Recolonising bare ground

GA1 - Improved agricultural grassland

GS2 - Dry meadows and grassy verges

WS1 - Scrub

WS2 - Immature woodland



 
 TC
 PB
 PB
 GS

 Drawn
 Check'd
 Rev'd
 Appr'd
 Rev. Date

# **Jacobs**



East Meath - North Dublin Grid Upgrade

Drawing Title Figure 10.12 - Temporary Habitat Loss with Fossitt Mapping (Sheet 21 of 26)

|   | Drawing Status | FII       | NAL |              |
|---|----------------|-----------|-----|--------------|
| ı | Scale @ A3     | 1:5,000   |     | DO NOT SCALE |
| П | OSI Sheet No.  |           |     |