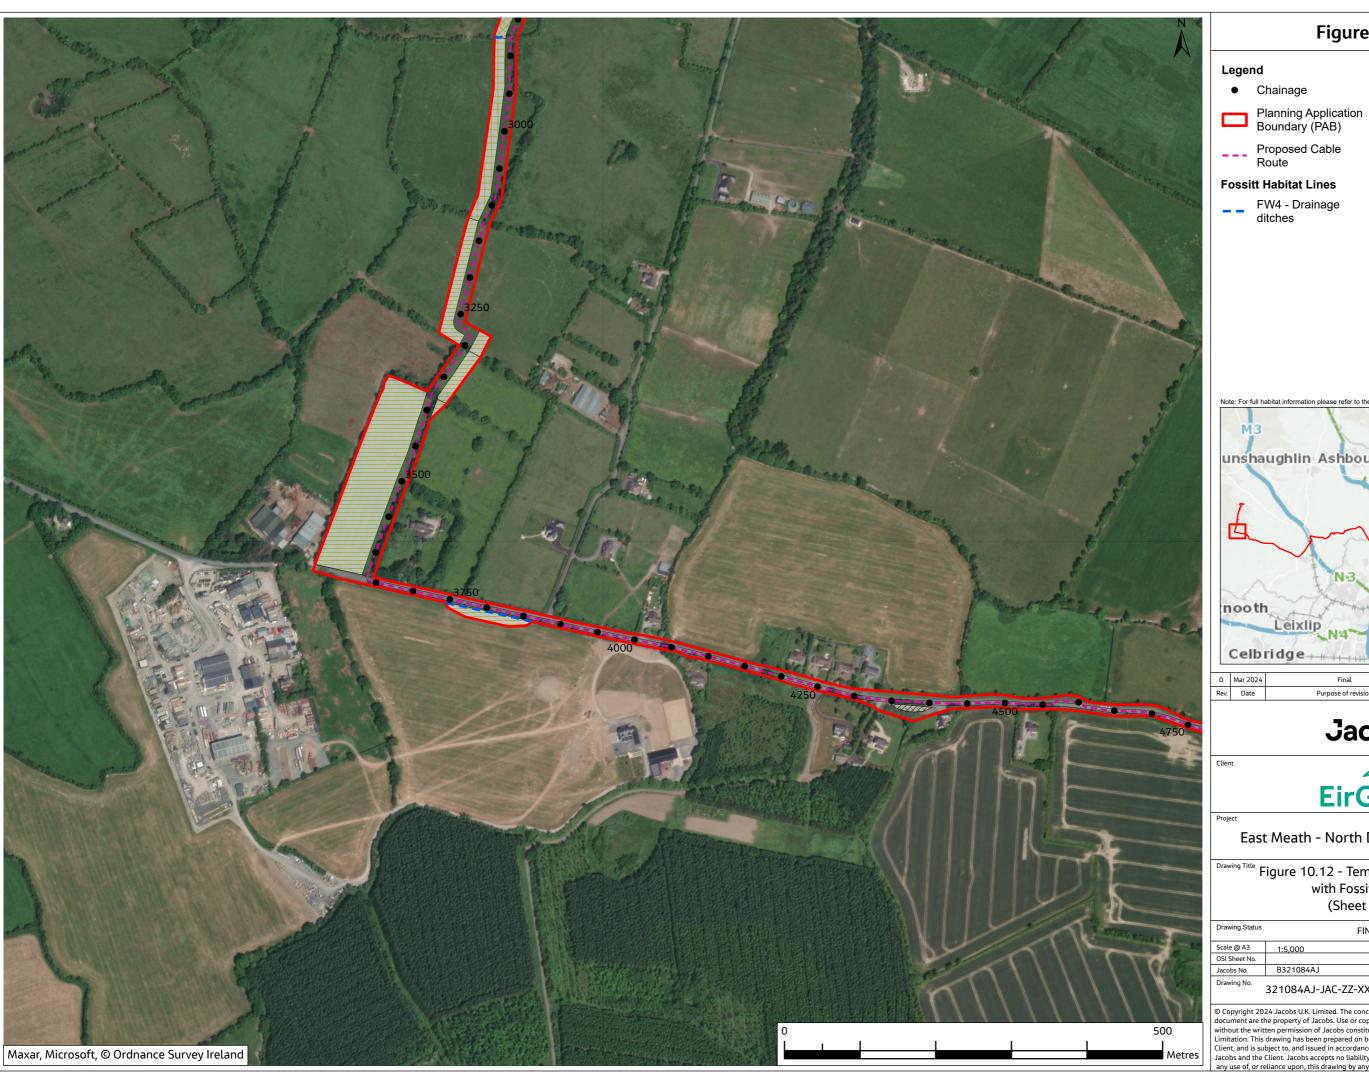

# **Jacobs**

East Meath - North Dublin Grid Upgrade

Drawing Title Figure 10.12 - Temporary Habitat Loss with Fossitt Mapping (Sheet 3 of 26)

|    | Drawing Status | FINAL     | •            |
|----|----------------|-----------|--------------|
| ω/ | Scale @ A3     | 1:5,000   | DO NOT SCALE |
|    | OSI Sheet No.  | •         |              |
|    | Jacobs No.     | B321084AJ |              |
| -  |                |           |              |