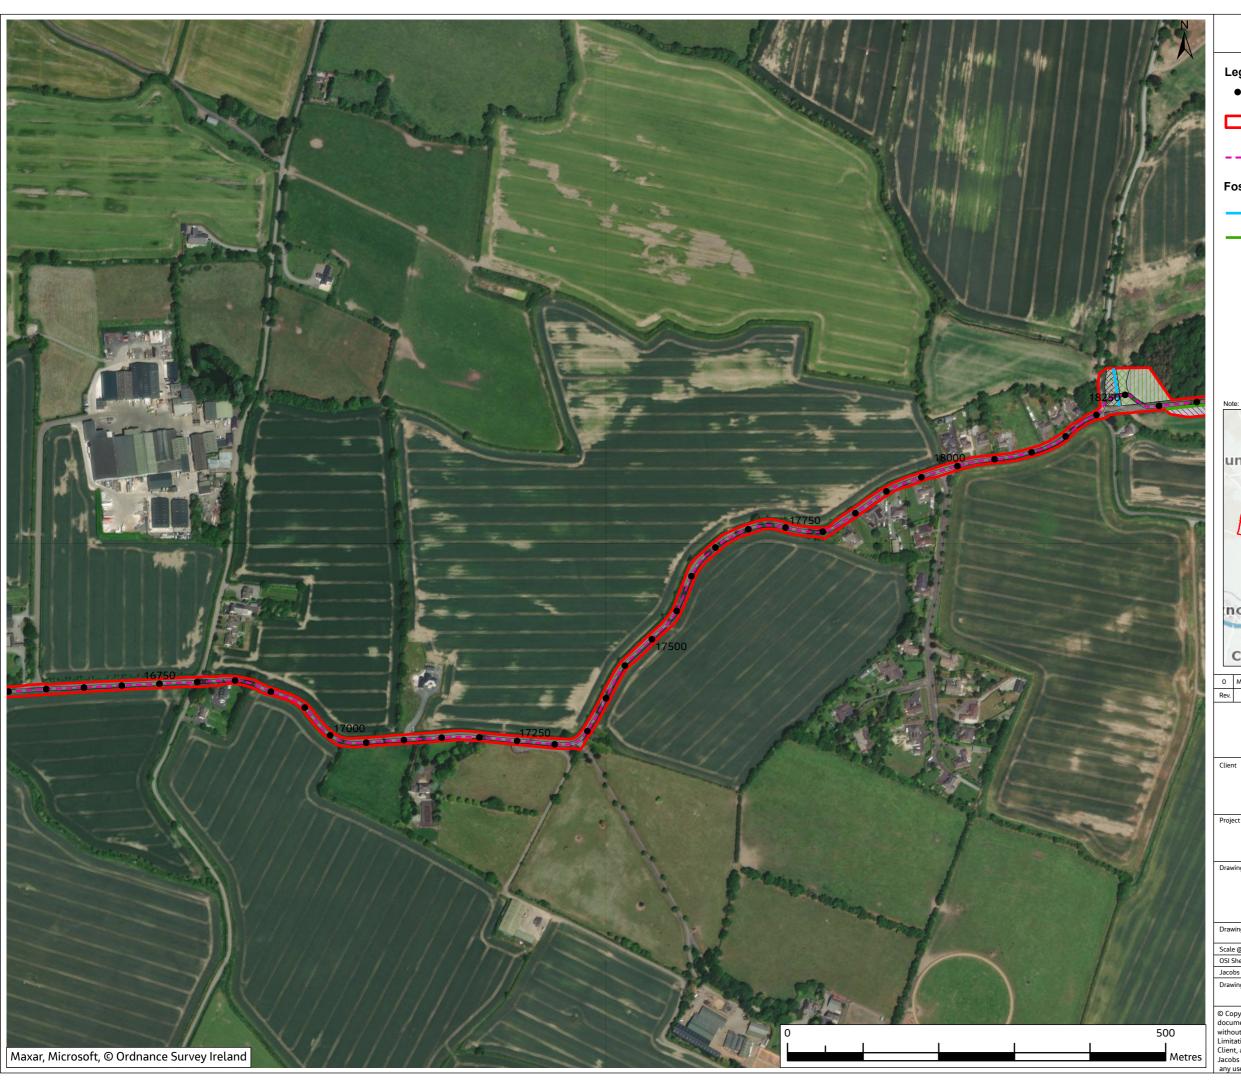

# **Fossitt Habitat Lines**

FW4 - Drainage ditches

WL1 - Hedgerows

WL2 - Treelines

### **Fossitt Habitat Areas**

BL3 - Buildings and artificial surfaces

ED3 - Recolonising bare ground

GA1 - Improved agricultural grassland

GS1 - Dry calcareous grassland



0 Mar 2024 Rev. Date 
 TC
 PB
 PB
 GS

 Drawn
 Check'd
 Rev'd
 Appr'd

# **Jacobs**



East Meath - North Dublin Grid Upgrade

Drawing Title Figure 10.12 - Temporary Habitat Loss with Fossitt Mapping (Sheet 5 of 26)

| Drawing Status | FINAL     |              |
|----------------|-----------|--------------|
| Scale @ A3     | 1:5,000   | DO NOT SCALE |
| OSI Sheet No.  |           |              |
| Jacobs No.     | B321084AJ |              |
|                |           |              |

321084AJ-JAC-ZZ-XX-DR-G-0772















#### Legend

Chainage

Planning Application Boundary (PAB)

Proposed Cable Route

#### **Fossitt Habitat Lines**

FW2 - Depositing/ lowland rivers

WL1 - Hedgerows

#### **Fossitt Habitat Areas**

BC1 - Arable crops

BL3 - Buildings and artificial surfaces

GS2 - Dry meadows and grassy verges WD1 - (Mixed)

broadleaved woodland

WD2 - Mixed broadleaved/conifer woodland

WS1 - Scrub



| 0    | Mar 2024 | Final               | TC    | PB      | PB    | GS     |
|------|----------|---------------------|-------|---------|-------|--------|
| Rev. | Date     | Purpose of revision | Drawn | Check'd | Rev'd | Appr'd |

# **Jacobs**



East Meath - North Dublin Grid Upgrade

Drawing Title Figure 10.12 - Temporary Habitat Loss with Fossitt Mapping (Sheet 12 of 26)

|   | Drawing Status | FINAL