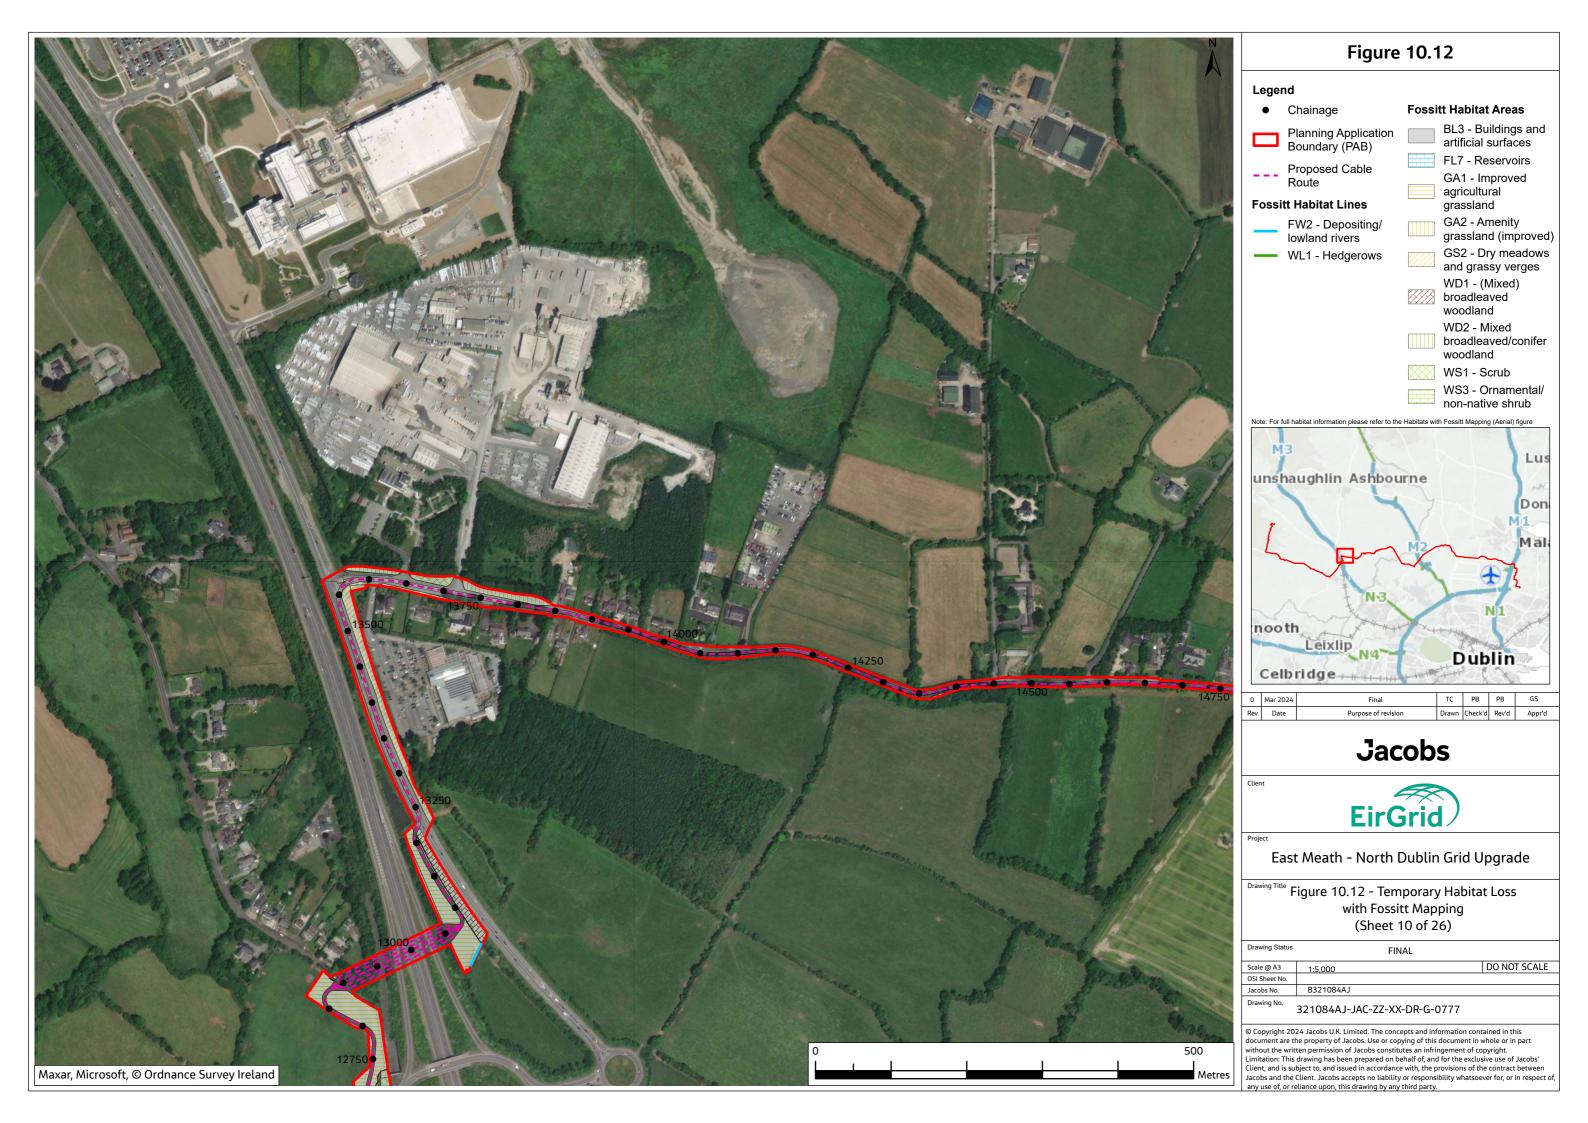

#### **Fossitt Habitat Lines**

FW4 - Drainage ditches

WL1 - Hedgerows

WL2 - Treelines

### **Fossitt Habitat Areas**

BL3 - Buildings and artificial surfaces

ED3 - Recolonising bare ground

GA1 - Improved agricultural grassland

GS1 - Dry calcareous grassland



0 Mar 2024 Rev. Date 
 TC
 PB
 PB
 GS

 Drawn
 Check'd
 Rev'd
 Appr'd

# **Jacobs**



East Meath - North Dublin Grid Upgrade

Drawing Title Figure 10.12 - Temporary Habitat Loss with Fossitt Mapping (Sheet 5 of 26)

| Drawing Status | FINAL     |              |
|----------------|-----------|--------------|
| Scale @ A3     | 1:5,000   | DO NOT SCALE |
| OSI Sheet No.  |           |              |
| Jacobs No.     | B321084AJ |              |
|                |           |              |

321084AJ-JAC-ZZ-XX-DR-G-0772















#### Legend

Chainage

Planning Application Boundary (PAB)

Proposed Cable Route

#### **Fossitt Habitat Lines**

FW2 - Depositing/ lowland rivers

WL1 - Hedgerows

#### **Fossitt Habitat Areas**

BC1 - Arable crops

BL3 - Buildings and artificial surfaces

GS2 - Dry meadows and grassy verges WD1 - (Mixed)

broadleaved woodland

WD2 - Mixed broadleaved/conifer woodland

WS1 - Scrub



| 0    | Mar 2024 | Final               | TC    | PB      | PB    | GS     |
|------|----------|---------------------|-------|---------|-------|--------|
| Rev. | Date     | Purpose of revision | Drawn | Check'd | Rev'd | Appr'd |

# **Jacobs**



East Meath - North Dublin Grid Upgrade

Drawing Title Figure 10.12 - Temporary Habitat Loss with Fossitt Mapping (Sheet 12 of 26)

|   | Drawing Status | FINA