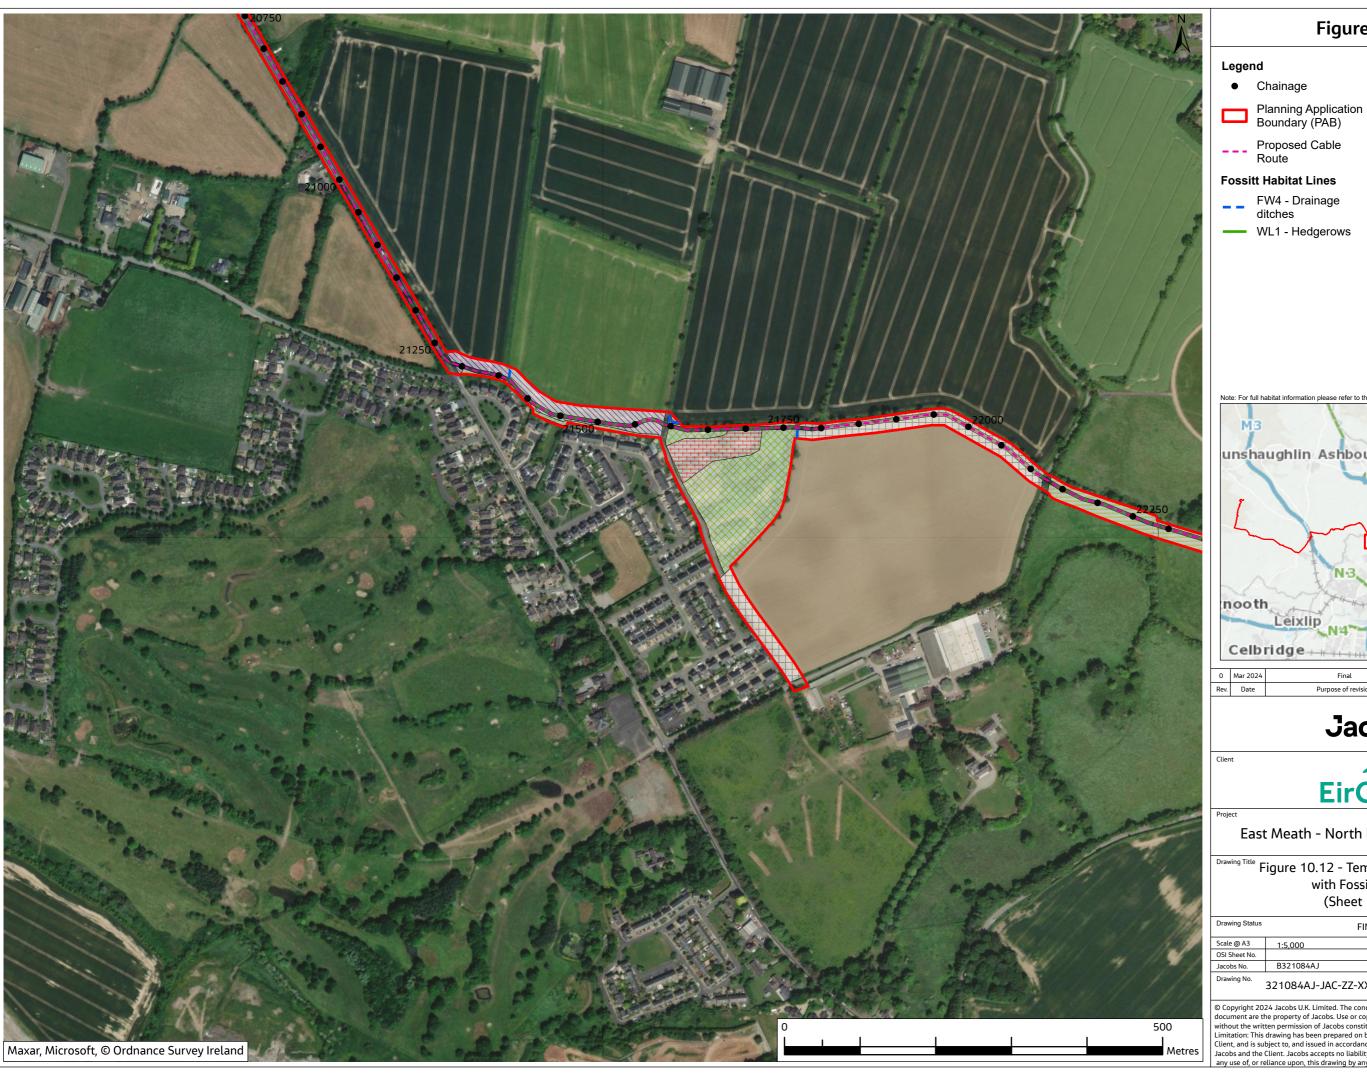

#### Legend

Chainage

Planning Application Boundary (PAB)

Proposed Cable Route

#### **Fossitt Habitat Lines**

FW2 - Depositing/ lowland rivers

FW4 - Drainage ditches

WL1 - Hedgerows

#### **Fossitt Habitat Areas**

BC1 - Arable crops

BL3 - Buildings and artificial surfaces

GS2 - Dry meadows and grassy verges

WD1 - (Mixed) broadleaved woodland

WD2 - Mixed broadleaved/conifer woodland

WS1 - Scrub