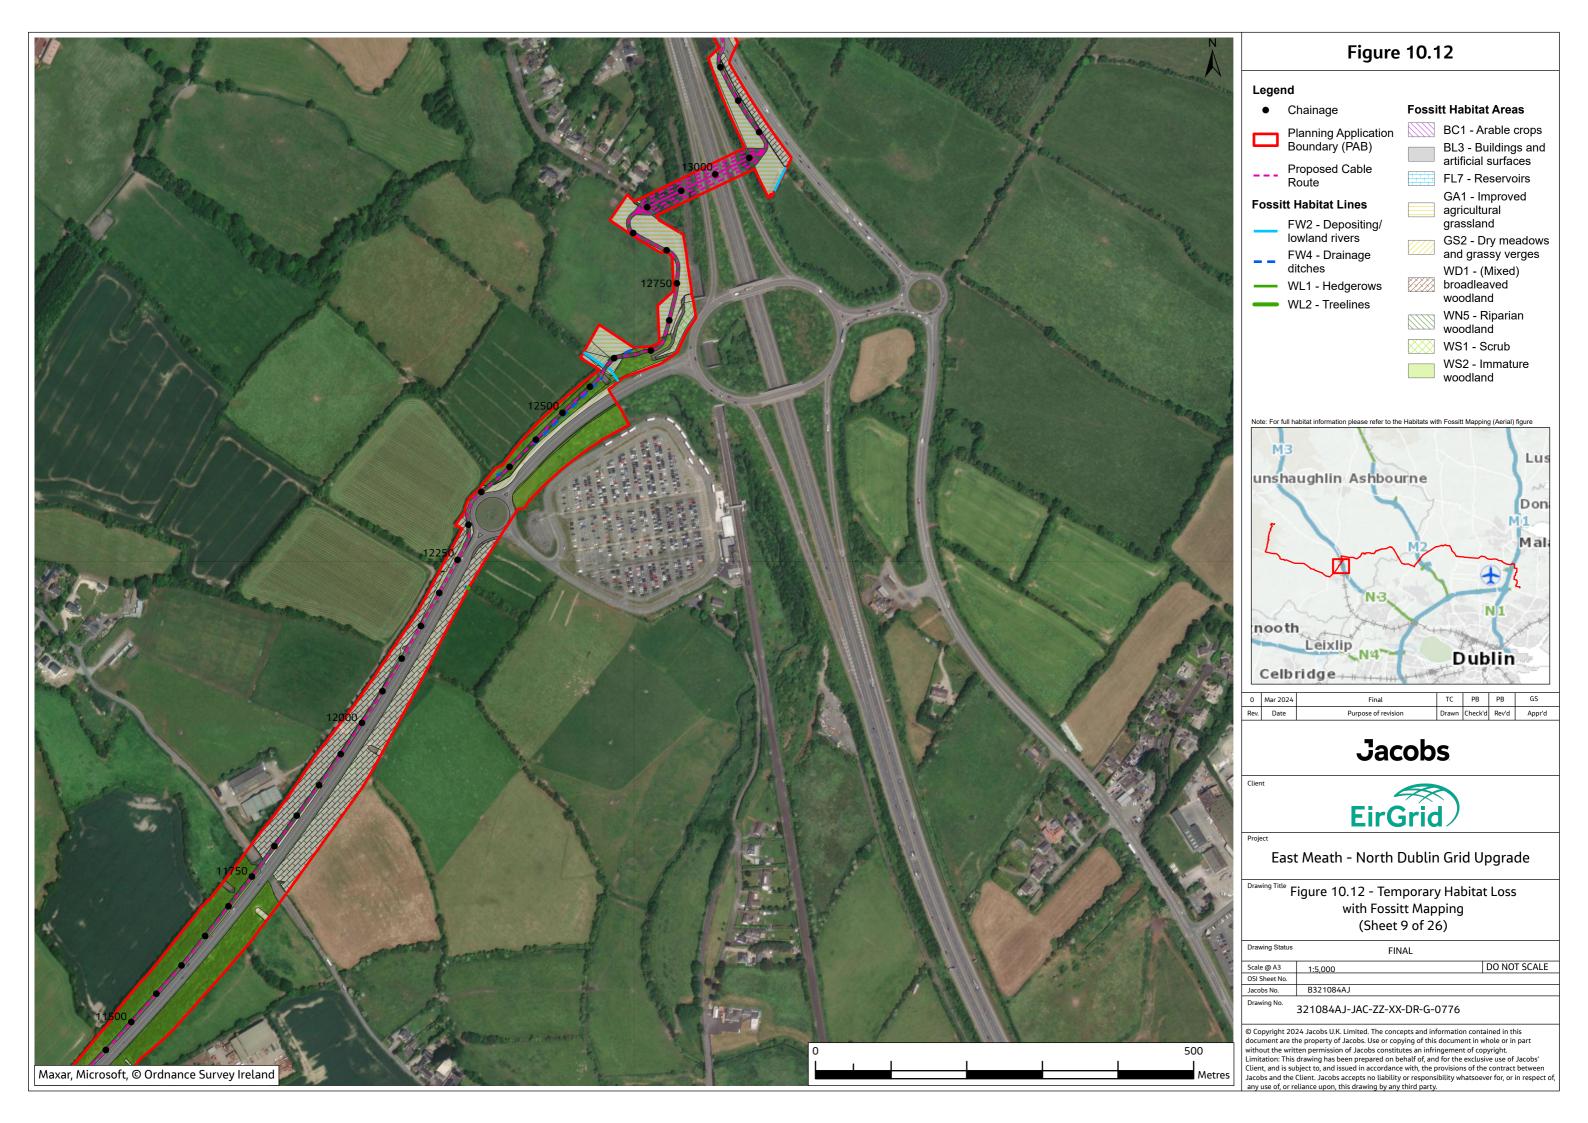

e

#### **Fossitt Habitat Lines**

FW4 - Drainage ditches

WL1 - Hedgerows

WL2 - Treelines

### **Fossitt Habitat Areas**

BL3 - Buildings and artificial surfaces

ED3 - Recolonising bare ground

GA1 - Improved agricultural grassland

GS1 - Dry calcareous grassland



0 Mar 2024 Rev. Date 
 TC
 PB
 PB
 GS

 Drawn
 Check'd
 Rev'd
 Appr'd

# **Jacobs**



East Meath - North Dublin Grid Upgrade

Drawing Title Figure 10.12 - Temporary Habitat Loss with Fossitt Mapping (Sheet 5 of 26)

| Drawing Status | FINAL     |              |
|----------------|-----------|--------------|
| Scale @ A3     | 1:5,000   | DO NOT SCALE |
| OSI Sheet No.  |           |              |
| Jacobs No.     | B321084AJ |              |
|                |           |              |

321084AJ-JAC-ZZ-XX-DR-G-0772















#### Legend

Chainage

Planning Application Boundary (PAB)

Proposed Cable Route

#### **Fossitt Habitat Lines**

FW2 - Depositing/ lowland rivers

WL1 - Hedgerows

#### **Fossitt Habitat Areas**

BC1 - Arable crops

BL3 - Buildings and artificial surfaces

GS2 - Dry meadows and grassy verges WD1 - (Mixed)

broadleaved woodland

WD2 - Mixed broadleaved/conifer woodland

WS1 - Scrub



| 0    | Mar 2024 | Final               | TC    | PB      | PB    | GS     |
|------|----------|---------------------|-------|---------|-------|--------|
| Rev. | Date     | Purpose of revision | Drawn | Check'd | Rev'd | Appr'd |

# **Jacobs**



East Meath - North Dublin Grid Upgrade

Drawing Title Figure 10.12 - Temporary Habitat Loss with Fossitt Mapping (Sheet 12 of 26)

|   | Drawing Status | FI