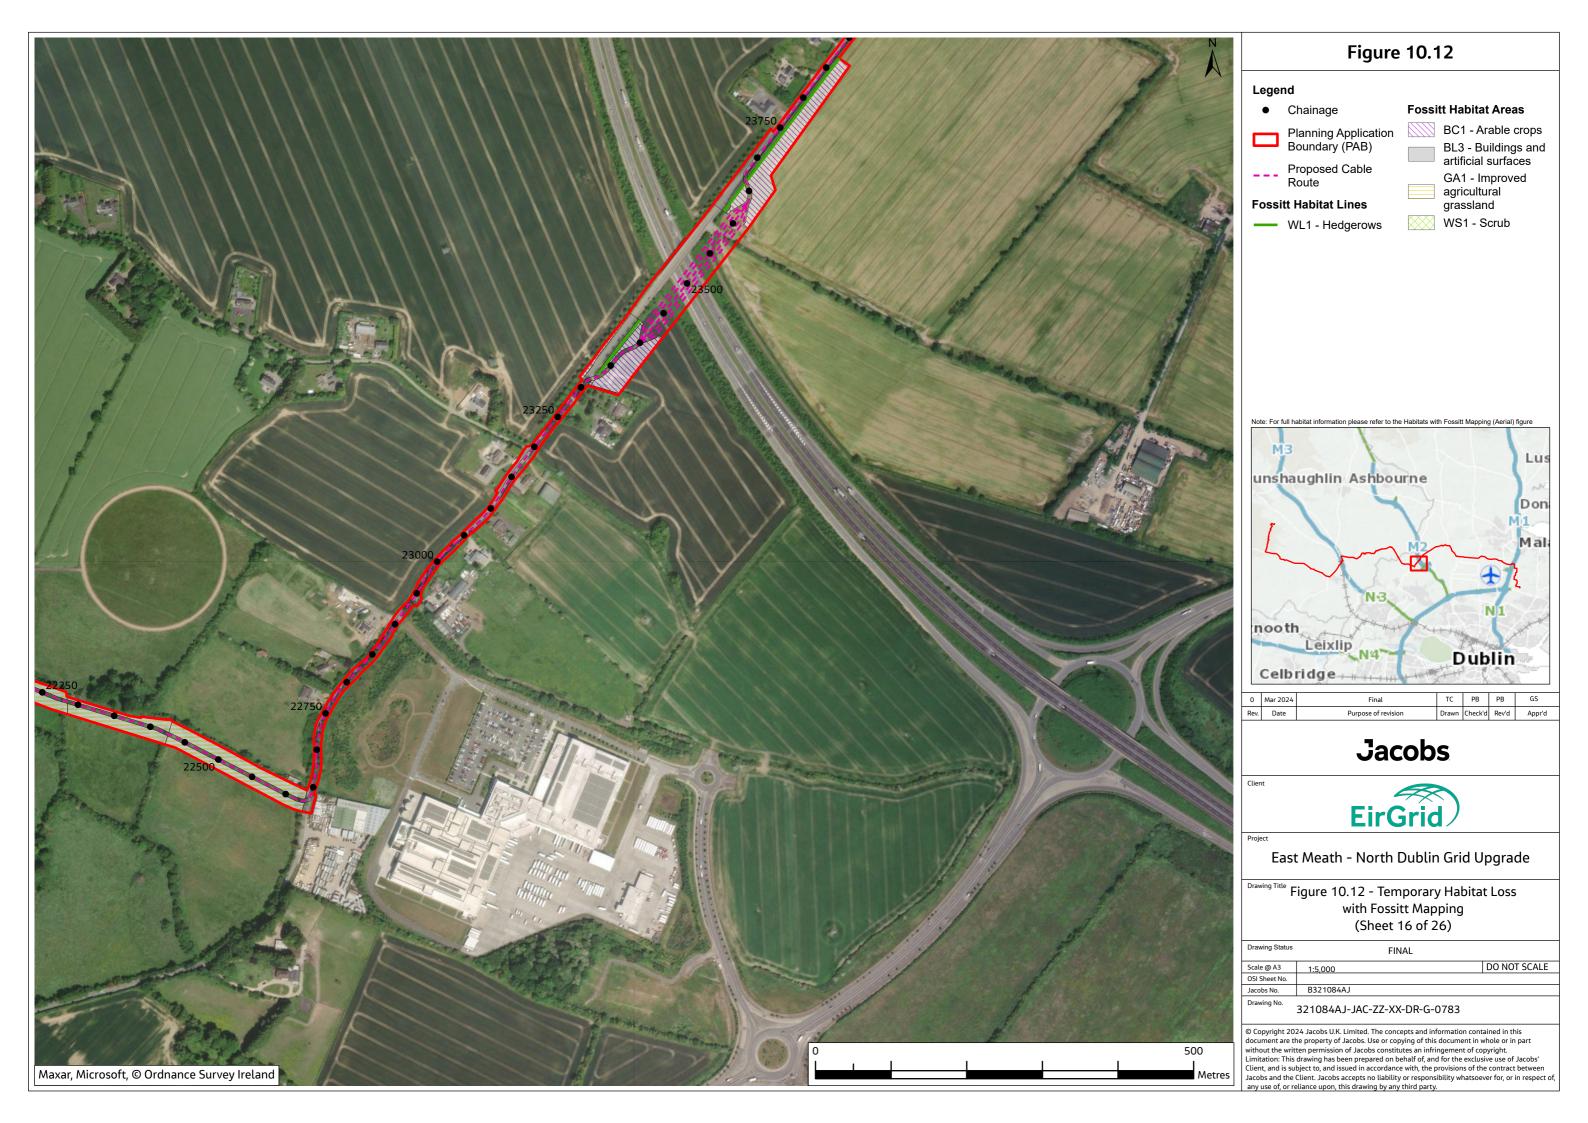

|
|                |           |              |

321084AJ-JAC-ZZ-XX-DR-G-0781



#### **Fossitt Habitat Areas**

BC1 - Arable crops

BC3 - Tilled land

BL3 - Buildings and artificial surfaces

ED3 - Recolonising bare ground

GA1 - Improved agricultural grassland

WS1 - Scrub

WS3 - Ornamental/ non-native shrub



 TC
 PB
 PB
 GS

 Drawn
 Check'd
 Rev'd
 Appr'd

# **Jacobs**



East Meath - North Dublin Grid Upgrade

Drawing Title Figure 10.12 - Temporary Habitat Loss with Fossitt Mapping (Sheet 15 of 26)

| Drawing Status | FINA      | AL |              |
|----------------|-----------|----|--------------|
| Scale @ A3     | 1:5,000   |    | DO NOT SCALE |
| OSI Sheet No.  |           |    |              |
| Jacobs No.     | B321084AJ |    |              |

321084AJ-JAC-ZZ-XX-DR-G-0782











#### Legend

Chainage

Planning Application Boundary (PAB)

Proposed Cable Route

#### **Fossitt Habitat Lines**

FW2 - Depositing/ lowland rivers

FW4 - Drainage ditches

WL1 - Hedgerows WL2 - Treelines

#### **Fossitt Habitat Areas**

BC1 - Arable crops BL3 - Buildings and

artificial surfaces ED3 - Recolonising

bare ground GA1 - Improved agricultural

grassland GS1 - Dry calcareous

grassland

GS2 - Dry meadows and grassy verges

WS1 - Scrub



 
 TC
 PB
 PB
 GS

 Drawn
 Check'd
 Rev'd
 Appr'd
 Rev. Date

# **Jacobs**



East Meath - North Dublin Grid Upgrade

Drawing Title Figure 10.12 - Temporary Habitat Loss with Fossitt Mapping (Sheet 20 of 26)

| ě | Drawing Status | FINAL     |              |
|---|----------------|-----------|--------------|
|   | Scale @ A3     | 1:5,0