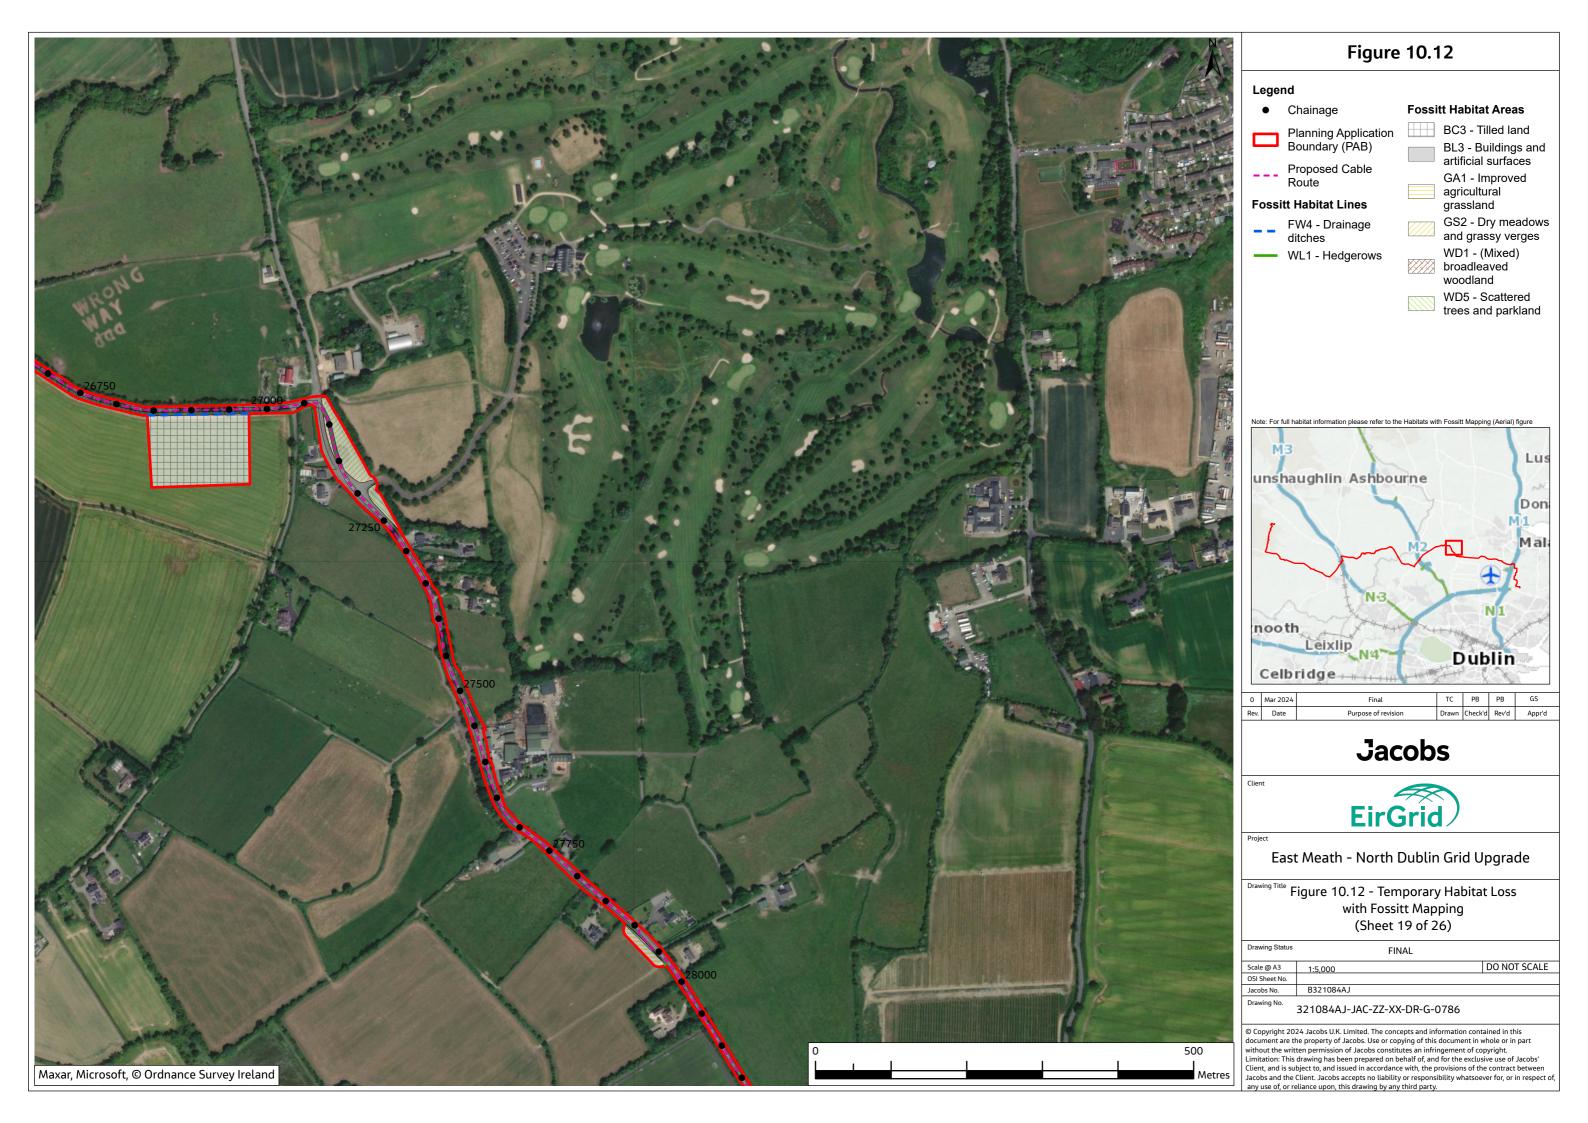

|           |              |

321084AJ-JAC-ZZ-XX-DR-G-0781



#### **Fossitt Habitat Areas**

BC1 - Arable crops

BC3 - Tilled land

BL3 - Buildings and artificial surfaces

ED3 - Recolonising bare ground

GA1 - Improved agricultural grassland

WS1 - Scrub

WS3 - Ornamental/ non-native shrub



 TC
 PB
 PB
 GS

 Drawn
 Check'd
 Rev'd
 Appr'd

# **Jacobs**



East Meath - North Dublin Grid Upgrade

Drawing Title Figure 10.12 - Temporary Habitat Loss with Fossitt Mapping (Sheet 15 of 26)

| Drawing Status | FINA      | AL |              |
|----------------|-----------|----|--------------|
| Scale @ A3     | 1:5,000   |    | DO NOT SCALE |
| OSI Sheet No.  |           |    |              |
| Jacobs No.     | B321084AJ |    |              |

321084AJ-JAC-ZZ-XX-DR-G-0782











#### Legend

Chainage

Planning Application Boundary (PAB)

Proposed Cable Route

#### **Fossitt Habitat Lines**

FW2 - Depositing/ lowland rivers

FW4 - Drainage ditches

WL1 - Hedgerows WL2 - Treelines

#### **Fossitt Habitat Areas**

BC1 - Arable crops BL3 - Buildings and

artificial surfaces ED3 - Recolonising

bare ground GA1 - Improved agricultural

grassland GS1 - Dry calcareous

grassland

GS2 - Dry meadows and grassy verges

WS1 - Scrub



 
 TC
 PB
 PB
 GS

 Drawn
 Check'd
 Rev'd
 Appr'd
 Rev. Date

# **Jacobs**



East Meath - North Dublin Grid Upgrade

Drawing Title Figure 10.12 - Temporary Habitat Loss with Fossitt Mapping (Sheet 20 of 26)

| ě | Drawing Status | FINAL     |              |
|---|----------------|-----------|--------------|
|   | Scale @ A3     | 1:5,000   |