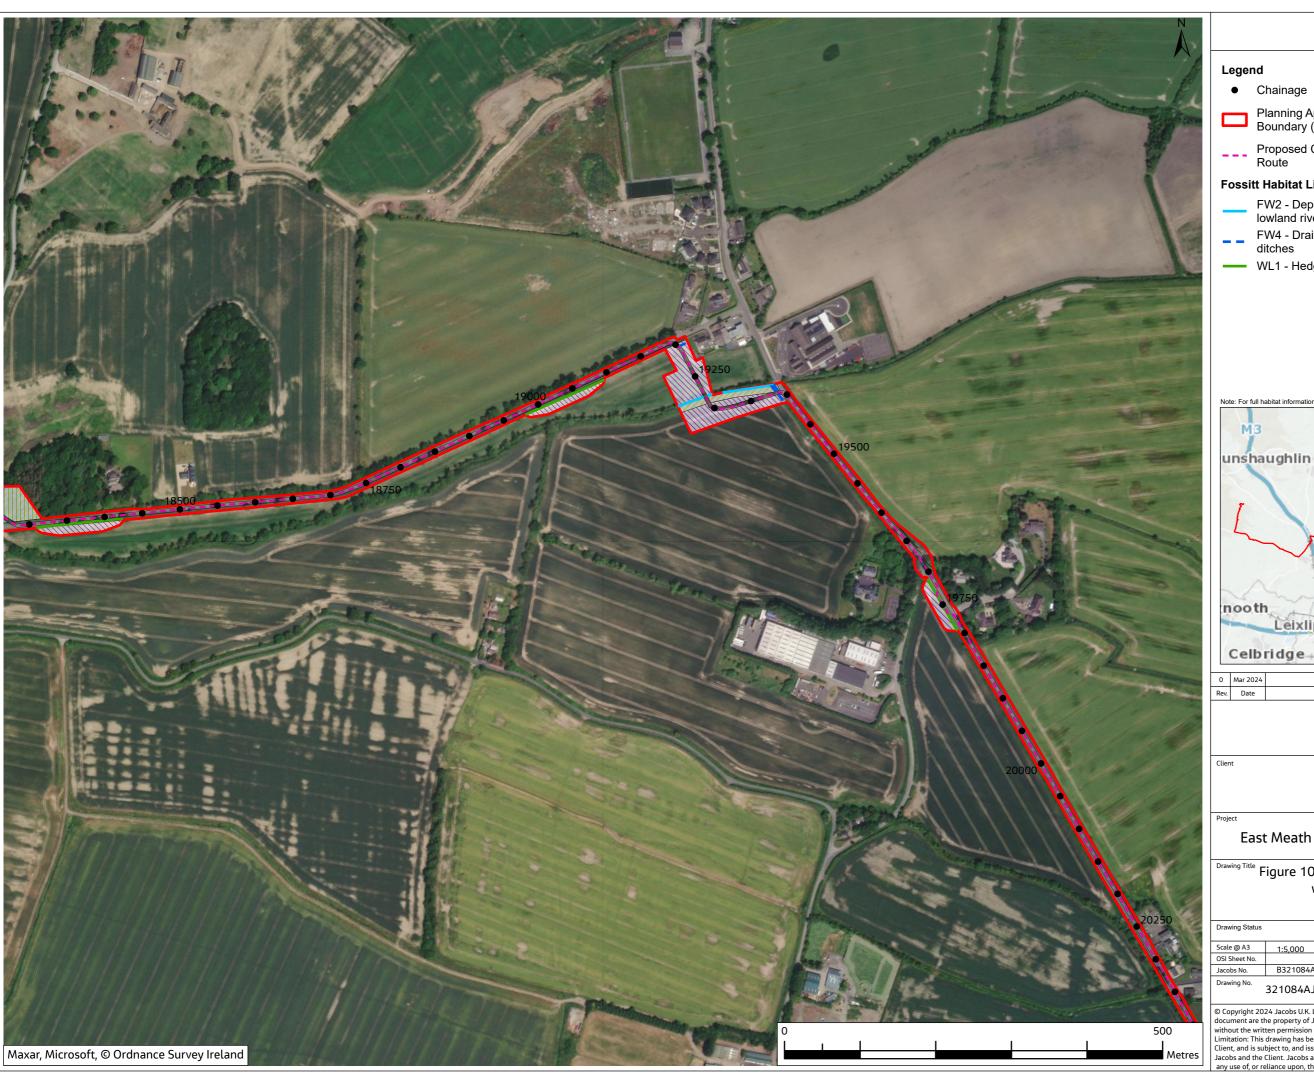

321084AJ-JAC-ZZ-XX-DR-G-0770

Chainage

Planning Application Boundary (PAB) Proposed Cable

Route

#### **Fossitt Habitat Lines**

FW4 - Drainage ditches

WL1 - Hedgerows

WL2 - Treelines