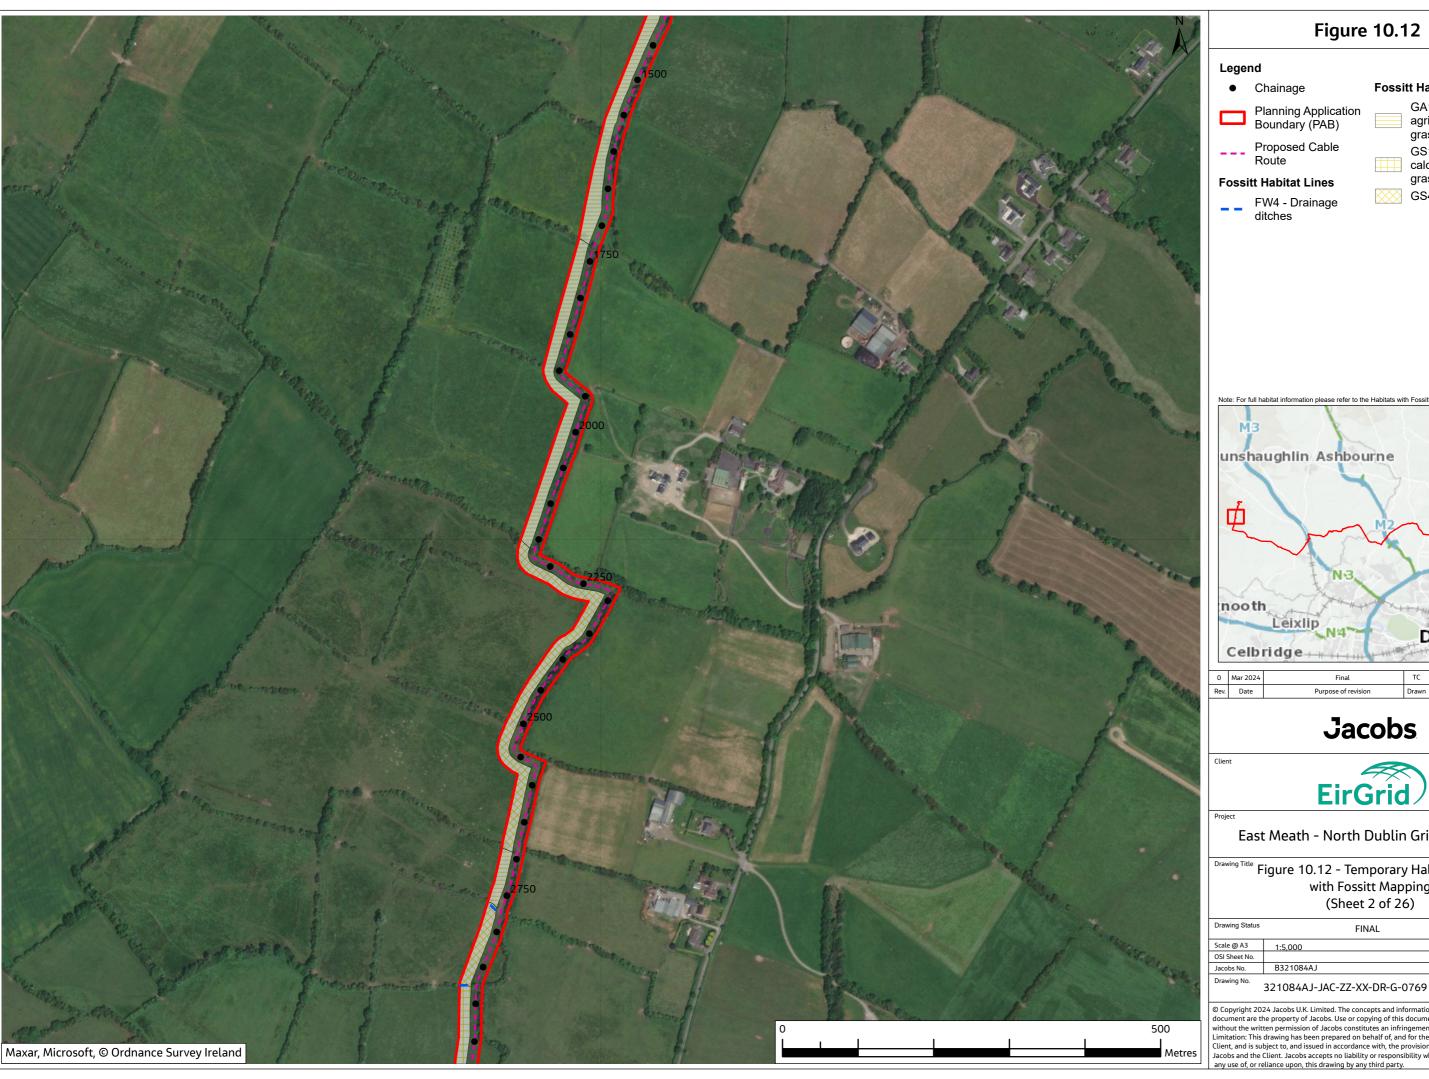

### **Fossitt Habitat Areas**

GA1 - Improved agricultural grassland GS1 - Dry

calcareous grassland

GS4 - Wet grassland

Lus

 TC
 PB
 PB
 GS

 Drawn
 Check'd
 Rev'd
 Appr'd

East Meath - North Dublin Grid Upgrade

Drawing Title Figure 10.12 - Temporary Habitat Loss with Fossitt Mapping (Sheet 2 of 26)

| ı | Drawing Status | FIN       | AL           |
|---|----------------|-----------|--------------|
|   | Scale @ A3     | 1:5,000   | DO NOT SCALE |
|   | OSI Sheet No.  |           |              |
| 1 | Jacobs No.     | B321084AJ |              |
|   | D : 11         |           |              |