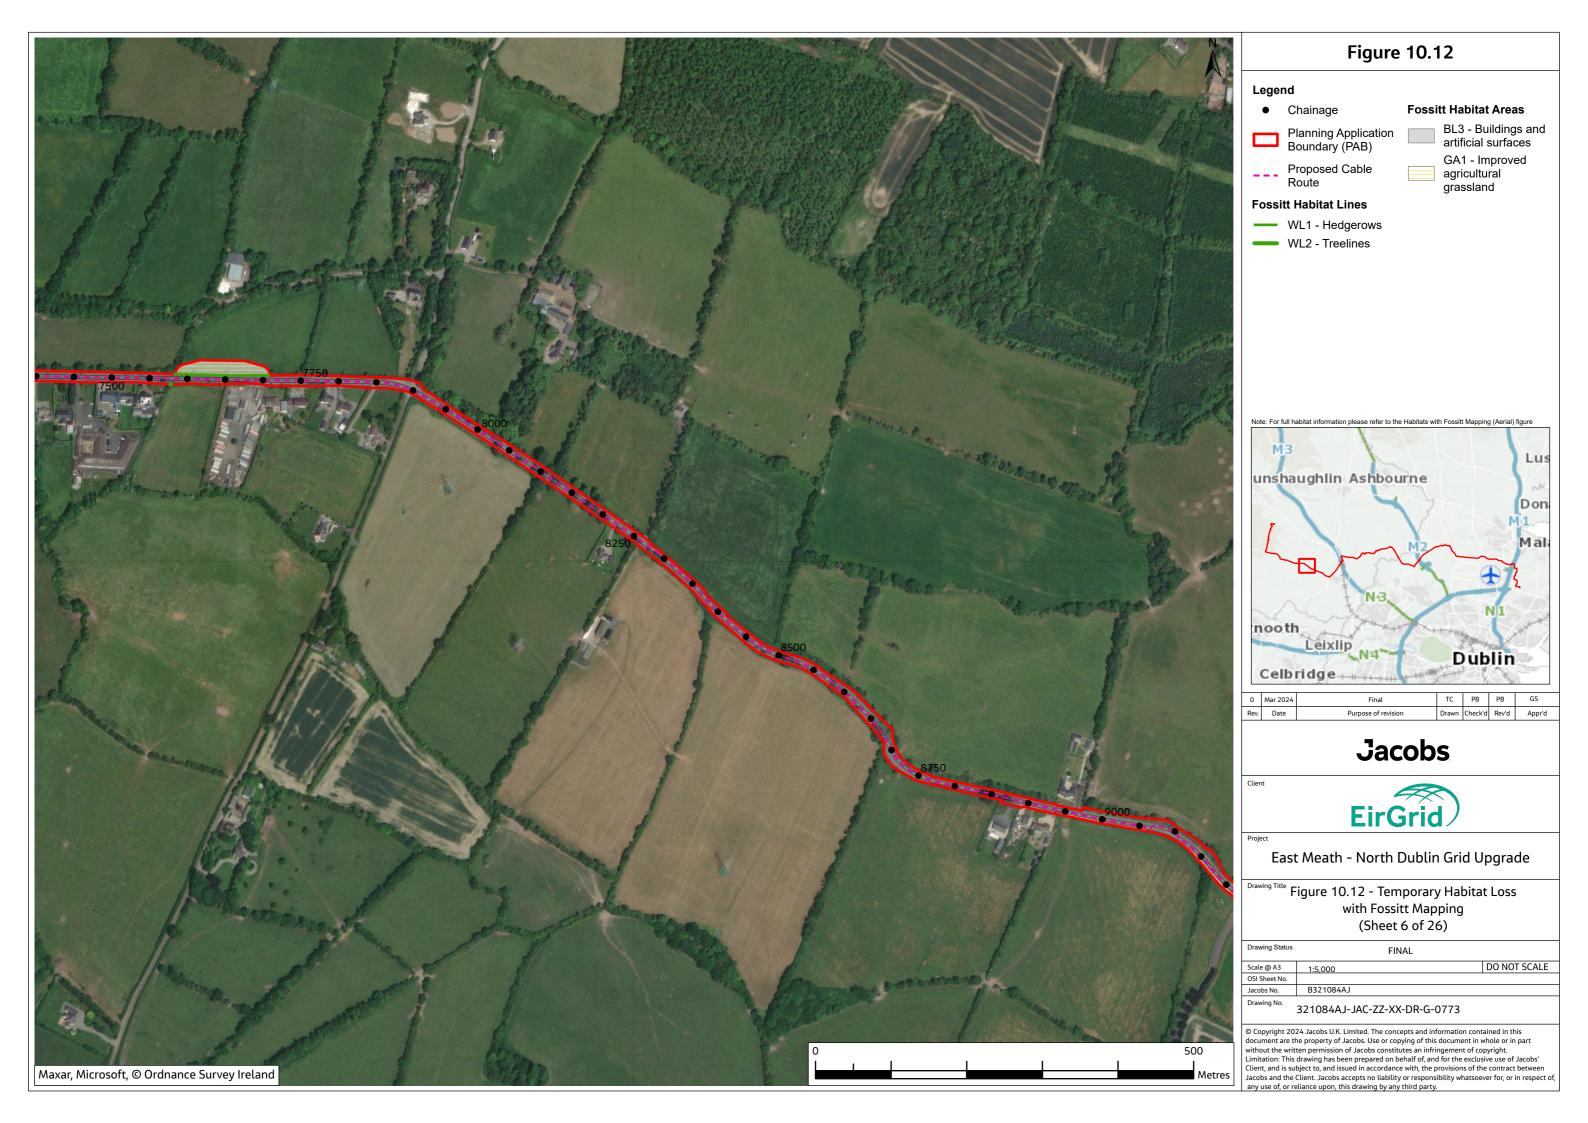

e Route

#### **Fossitt Habitat Lines**

FW4 - Drainage ditches

WL1 - Hedgerows

WL2 - Treelines

### **Fossitt Habitat Areas**

BL3 - Buildings and artificial surfaces

ED3 - Recolonising bare ground

GA1 - Improved agricultural grassland

GS1 - Dry calcareous grassland



0 Mar 2024 Rev. Date 
 TC
 PB
 PB
 GS

 Drawn
 Check'd
 Rev'd
 Appr'd

# **Jacobs**



East Meath - North Dublin Grid Upgrade

Drawing Title Figure 10.12 - Temporary Habitat Loss with Fossitt Mapping (Sheet 5 of 26)

| Drawing Status | FINAL     |              |
|----------------|-----------|--------------|
| Scale @ A3     | 1:5,000   | DO NOT SCALE |
| OSI Sheet No.  |           |              |
| Jacobs No.     | B321084AJ |              |
|                |           |              |

321084AJ-JAC-ZZ-XX-DR-G-0772















#### Legend

Chainage

Planning Application Boundary (PAB)

Proposed Cable Route

#### **Fossitt Habitat Lines**

FW2 - Depositing/ lowland rivers

WL1 - Hedgerows

#### **Fossitt Habitat Areas**

BC1 - Arable crops

BL3 - Buildings and artificial surfaces

GS2 - Dry meadows and grassy verges WD1 - (Mixed)

broadleaved woodland

WD2 - Mixed broadleaved/conifer woodland

WS1 - Scrub



| 0    | Mar 2024 | Final               | TC    | PB      | PB    | GS     |
|------|----------|---------------------|-------|---------|-------|--------|
| Rev. | Date     | Purpose of revision | Drawn | Check'd | Rev'd | Appr'd |

# **Jacobs**



East Meath - North Dublin Grid Upgrade

Drawing Title Figure 10.12 - Temporary Habitat Loss with Fossitt Mapping (Sheet 12 of 26)

|   | Drawing Statu