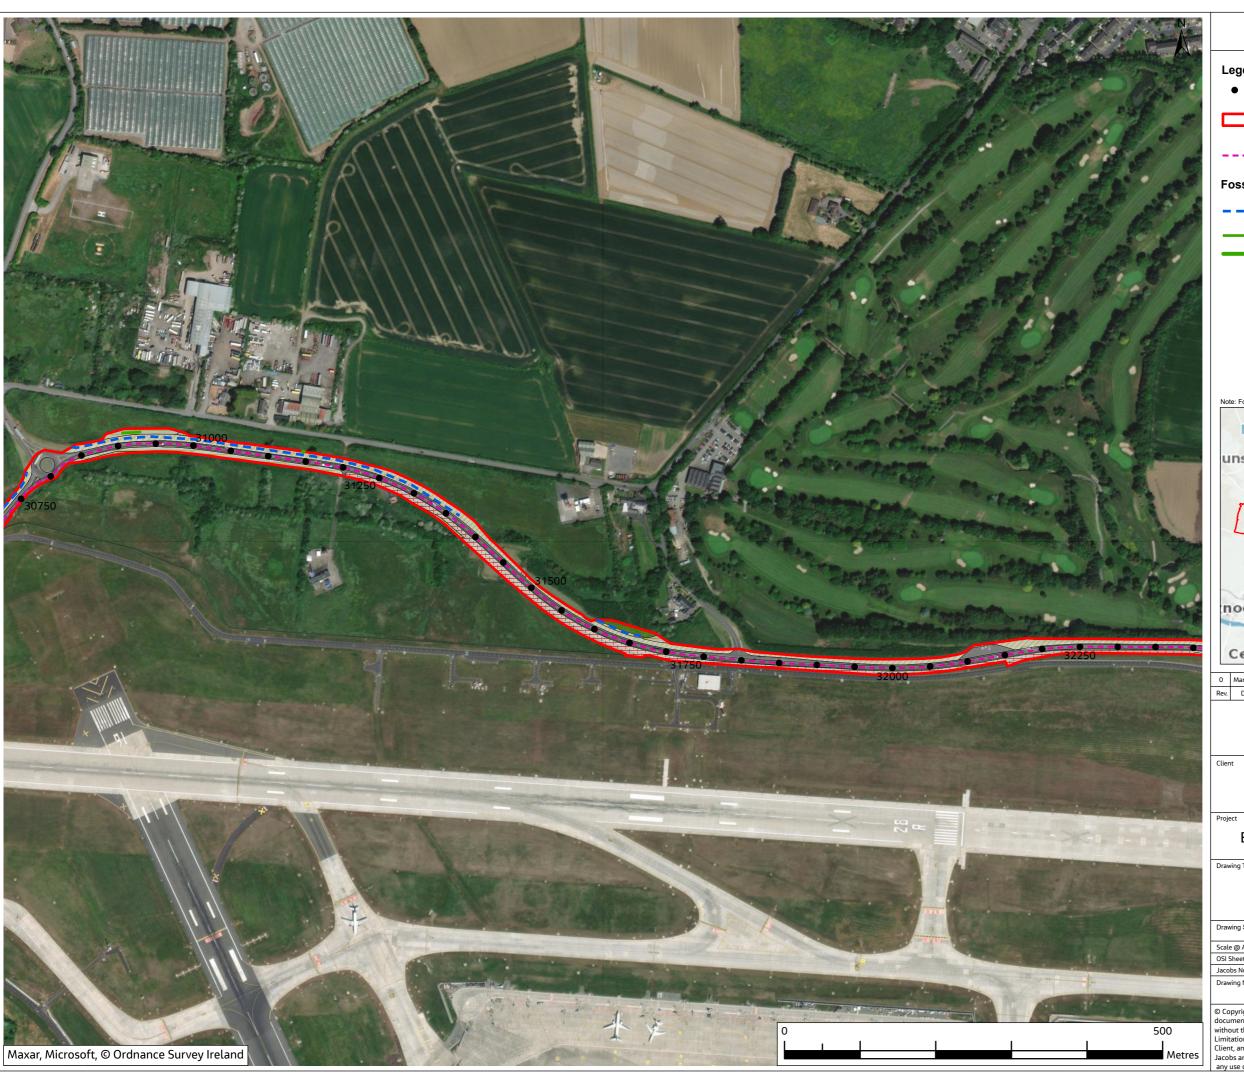

### **Fossitt Habitat Areas**

GA1 - Improved agricultural grassland GS1 - Dry

calcareous grassland

GS4 - Wet grassland

Lus

 TC
 PB
 PB
 GS

 Drawn
 Check'd
 Rev'd
 Appr'd

East Meath - North Dublin Grid Upgrade

Drawing Title Figure 10.12 - Temporary Habitat Loss with Fossitt Mapping (Sheet 2 of 26)

| ı | Drawing Status | FIN       | AL           |
|---|----------------|-----------|--------------|
|   | Scale @ A3     | 1:5,000   | DO NOT SCALE |
|   | OSI Sheet No.  |           |              |
| 1 | Jacobs No.     | B321084AJ |              |
|   | D : 11         |           |              |

321084AJ-JAC-ZZ-XX-DR-G-0770

Chainage

Planning Application Boundary (PAB) Proposed Cable

Route

#### **Fossitt Habitat Lines**

FW4 - Drainage ditches

WL1 - Hedgerows

WL2 - Treelines

#### **Fossitt Habitat Areas**

BL3 - Buildings and artificial surfaces

ED3 - Recolonising bare ground

GA1 - Improved agricultural grassland

GA2 - Amenity grassland (improved)

GS1 - Dry calcareous grassland