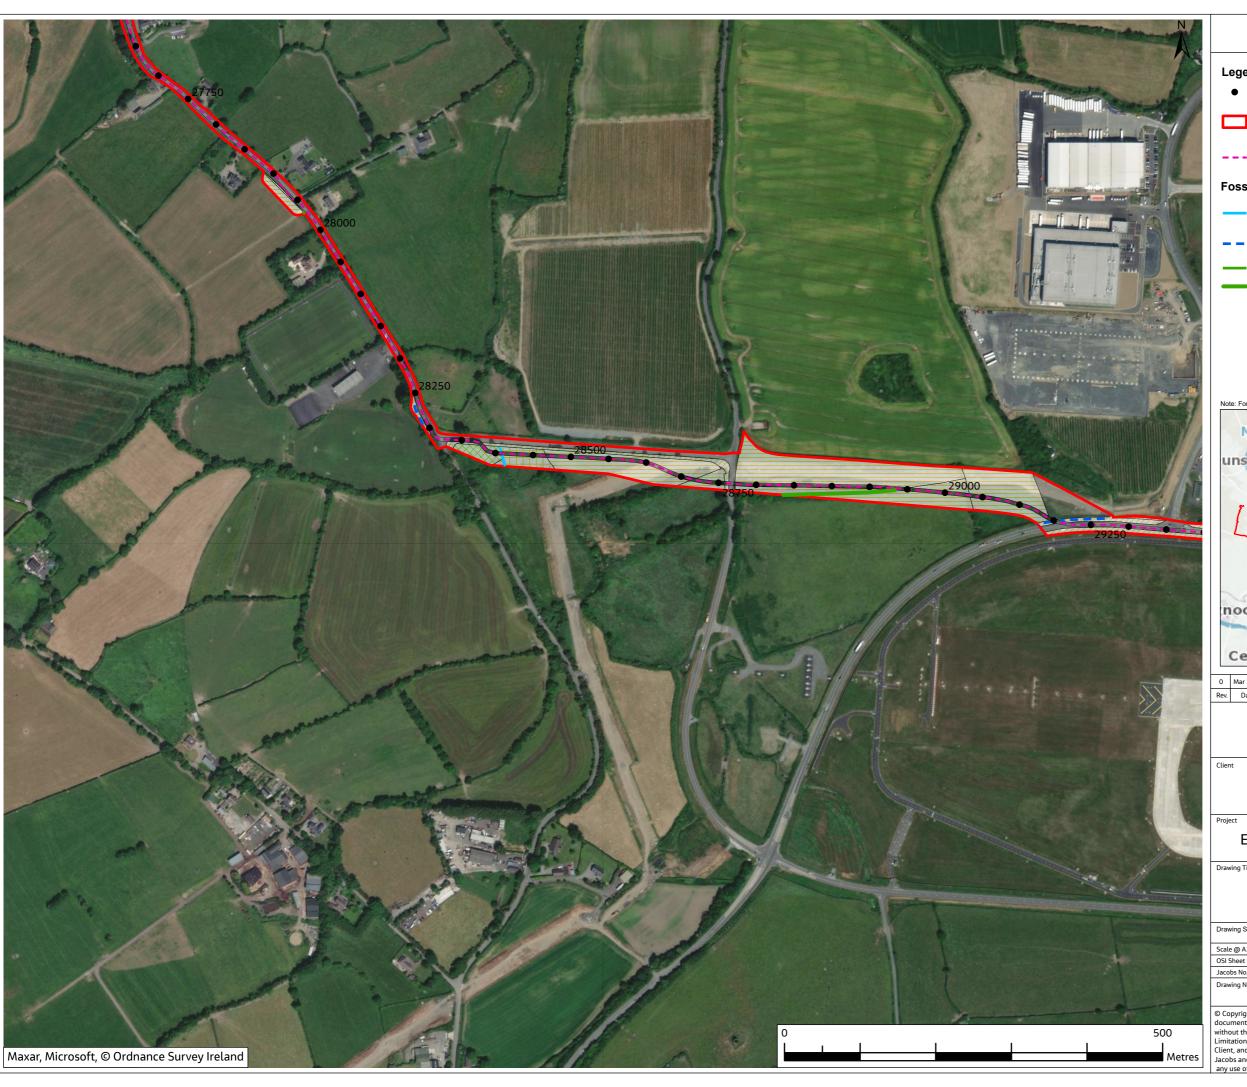

|           |              |

321084AJ-JAC-ZZ-XX-DR-G-0781



#### **Fossitt Habitat Areas**

BC1 - Arable crops

BC3 - Tilled land

BL3 - Buildings and artificial surfaces

ED3 - Recolonising bare ground

GA1 - Improved agricultural grassland

WS1 - Scrub

WS3 - Ornamental/ non-native shrub



 TC
 PB
 PB
 GS

 Drawn
 Check'd
 Rev'd
 Appr'd

# **Jacobs**



East Meath - North Dublin Grid Upgrade

Drawing Title Figure 10.12 - Temporary Habitat Loss with Fossitt Mapping (Sheet 15 of 26)

| Drawing Status | FINA      | AL |              |
|----------------|-----------|----|--------------|
| Scale @ A3     | 1:5,000   |    | DO NOT SCALE |
| OSI Sheet No.  |           |    |              |
| Jacobs No.     | B321084AJ |    |              |

321084AJ-JAC-ZZ-XX-DR-G-0782











#### Legend

Chainage

Planning Application Boundary (PAB)

Proposed Cable Route

#### **Fossitt Habitat Lines**

FW2 - Depositing/ lowland rivers

FW4 - Drainage ditches

WL1 - Hedgerows WL2 - Treelines

#### **Fossitt Habitat Areas**

BC1 - Arable crops BL3 - Buildings and

artificial surfaces ED3 - Recolonising

bare ground GA1 - Improved agricultural

grassland GS1 - Dry calcareous

grassland

GS2 - Dry meadows and grassy verges

WS1 - Scrub



 
 TC
 PB
 PB
 GS

 Drawn
 Check'd
 Rev'd
 Appr'd
 Rev. Date

# **Jacobs**



East Meath - North Dublin Grid Upgrade

Drawing Title Figure 10.12 - Temporary Habitat Loss with Fossitt Mapping (Sheet 20 of 26)

| ě | Drawing Status | FINAL     |              |
|---|----------------|-----------|--------------|
|   | Scale @ A3     | 1:5,000   | D