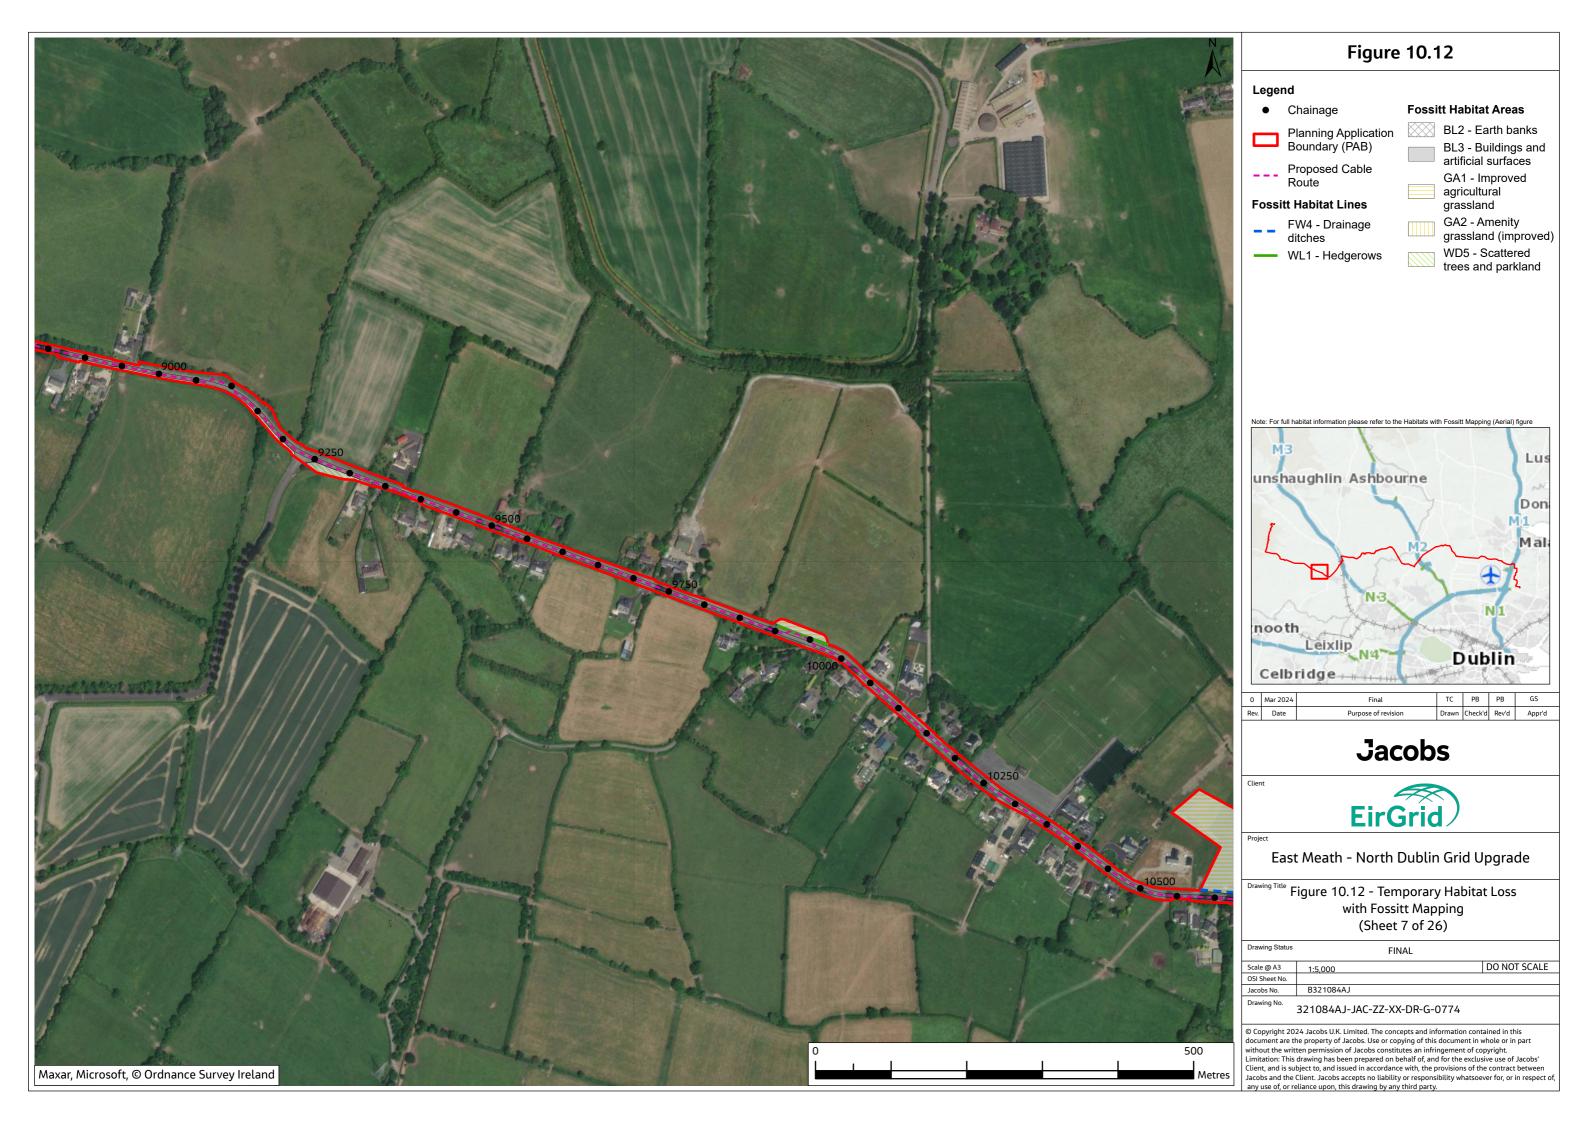

Route

#### **Fossitt Habitat Lines**

FW4 - Drainage ditches

WL1 - Hedgerows

WL2 - Treelines

### **Fossitt Habitat Areas**

BL3 - Buildings and artificial surfaces

ED3 - Recolonising bare ground

GA1 - Improved agricultural grassland

GS1 - Dry calcareous grassland



0 Mar 2024 Rev. Date 
 TC
 PB
 PB
 GS

 Drawn
 Check'd
 Rev'd
 Appr'd

# **Jacobs**



East Meath - North Dublin Grid Upgrade

Drawing Title Figure 10.12 - Temporary Habitat Loss with Fossitt Mapping (Sheet 5 of 26)

| Drawing Status | FINAL     |              |
|----------------|-----------|--------------|
| Scale @ A3     | 1:5,000   | DO NOT SCALE |
| OSI Sheet No.  |           |              |
| Jacobs No.     | B321084AJ |              |
|                |           |              |

321084AJ-JAC-ZZ-XX-DR-G-0772















#### Legend

Chainage

Planning Application Boundary (PAB)

Proposed Cable Route

#### **Fossitt Habitat Lines**

FW2 - Depositing/ lowland rivers

WL1 - Hedgerows

#### **Fossitt Habitat Areas**

BC1 - Arable crops

BL3 - Buildings and artificial surfaces

GS2 - Dry meadows and grassy verges WD1 - (Mixed)

broadleaved woodland

WD2 - Mixed broadleaved/conifer woodland

WS1 - Scrub



| 0    | Mar 2024 | Final               | TC    | PB      | PB    | GS     |
|------|----------|---------------------|-------|---------|-------|--------|
| Rev. | Date     | Purpose of revision | Drawn | Check'd | Rev'd | Appr'd |

# **Jacobs**



East Meath - North Dublin Grid Upgrade

Drawing Title Figure 10.12 - Temporary Habitat Loss with Fossitt Mapping (Sheet 12 of 26)

|   | Drawing Status